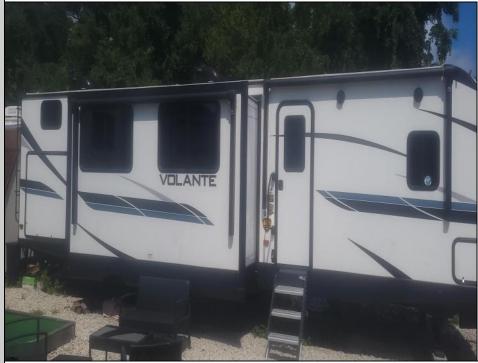

## COMMENTS

Just minutes from Cape May and Wildwood, your seasonal get away awaits. Perfect seasonal spot for snowbirds. Located in Sun Retreats Cape May Wildwood, Unit A 18 is located on a spacious site close to the pool, store, community fire pit and pickleball/ tennis court, as well as both playgrounds. The season runs from April 1-Oct 31. There is still over 2 months left to enjoy your new vacation spot at the Jersey Shore. This unit is a 2022 Volatiare, with 2 bedrooms, one full bath and one half bath, it sleeps 10 comfortably. Sun Retreats Cape May Wildwood offers endless activities and amenities for people of all ages. The seasonal rate is just \$6280 a year, making this an affordable seven-month getaway spot.