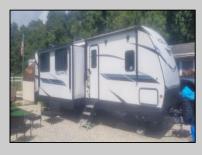

## COMMENTS

Just minutes from Cape May and Wildwood, your seasonal get away awaits. Perfect seasonal spot for snowbirds. Located in Sun Retreats Cape May Wildwood, Unit A 18 is located on a spacious site close to the pool, store, community fire pit and pickleball/ tennis court, as well as both playgrounds. The season runs from April 1-Oct 31. There is still over 2 months left to enjoy your new vacation spot at the Jersey Shore. This unit is a 2022 Volatiare, with 2 bedrooms, one full bath and one half bath, it sleeps 10 comfortably. Sun Retreats Cape May Wildwood offers endless activities and amenities for people of all ages. The seasonal rate is just \$6280 a year, making this an affordable seven-month getaway spot.