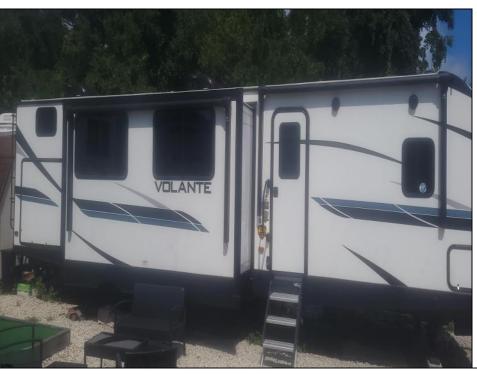

## **COMMENTS**

Just minutes from Cape May and Wildwood, your seasonal get away awaits. Perfect seasonal spot for snowbirds. Located in Sun Retreats Cape May Wildwood, Unit A 18 is located on a spacious site close to the pool, store, community fire pit and pickleball/ tennis court, as well as both playgrounds. The season runs from April 1-Oct 31. There is still over 2 months left to enjoy your new vacation spot at the Jersey Shore. This unit is a 2022 Volatiare, with 2 bedrooms, one full bath and one half bath, it sleeps 10 comfortably. Sun Retreats Cape May Wildwood offers endless activities and amenities for people of all ages. The seasonal rate is just \$6280 a year, making this an affordable seven-month getaway spot.