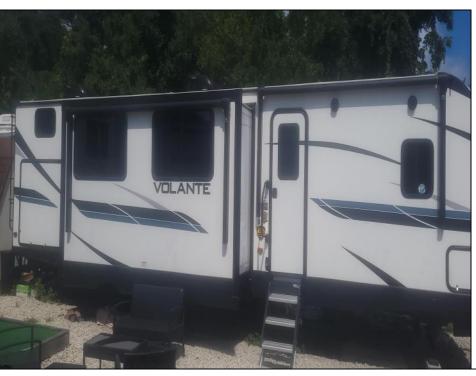

## **COMMENTS**

Just minutes from Cape May and Wildwood, your seasonal get away awaits. Perfect seasonal spot for snowbirds. Located in Sun Retreats Cape May Wildwood, Unit A 18 is located on a spacious site close to the pool, store, community fire pit and pickleball/ tennis court, as well as both playgrounds. The season runs from April 1-Oct 31. There is still over 2 months left to enjoy your new vacation spot at the Jersey Shore. This unit is a 2022 Volatiare, with 2 bedrooms, one full bath and one half bath, it sleeps 10 comfortably. Sun Retreats Cape May Wildwood offers endless activities and amenities for people of all ages. The seasonal rate is just \$6280 a year, making this an affordable seven-month getaway spot.