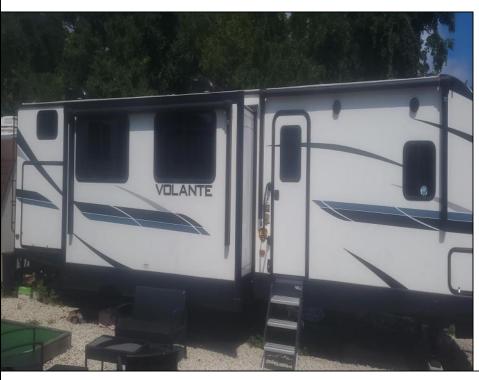

## **COMMENTS**

Just minutes from Cape May and Wildwood, your seasonal get away awaits. Perfect seasonal spot for snowbirds. Located in Sun Retreats Cape May Wildwood, Unit A 18 is located on a spacious site close to the pool, store, community fire pit and pickleball/ tennis court, as well as both playgrounds. The season runs from April 1-Oct 31. There is still over 2 months left to enjoy your new vacation spot at the Jersey Shore. This unit is a 2022 Volatiare, with 2 bedrooms, one full bath and one half bath, it sleeps 10 comfortably. Sun Retreats Cape May Wildwood offers endless activities and amenities for people of all ages. The seasonal rate is just \$6280 a year, making this an affordable seven-month getaway spot.