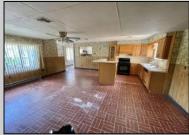

## **COMMENTS**

Large sprawling Heart of Town Ranch in extremely convenient \"walk to everything\" location. Steps to bike path, Tilton Market, Jersey Cow ice cream and lotsa shopping...and just a couple EZ blocks to NF Community School (K-8th grade). The house has several \"over the top\"/beyond expectation features including huge sunken great room w/fireplace and bar, enormous multi-level deck w/large heated inground pool, 2 sheds, spacious-wide open island eatin kitchen and 2-car attached garage!!! Easy to show and ready for immediate occupancy.

|  | PROPERTY DETAIL |
|--|-----------------|
|  |                 |

| Exterior           | OutsideFeatures | ParkingGarage           | OtherRooms     |
|--------------------|-----------------|-------------------------|----------------|
| Vinyl Curbs        |                 | Attached Garage         | Breakfast Nook |
| ,                  | Deck            | Auto Door Opener        | Dining Area    |
|                    | Fenced Yard     | Two Car                 | Eat In Kitchen |
|                    | Pool-In Ground  |                         | Great Room     |
| Porch<br>Sidewalks |                 | Laundry/Utility Room    |                |
|                    |                 | Primary BR on 1st floor |                |
|                    |                 | Recreation/Family       |                |
|                    |                 |                         | Storage Attic  |