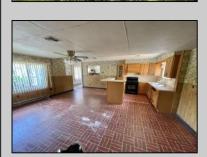

## **COMMENTS**

Large sprawling Heart of Town Ranch in extremely convenient \"walk to everything\" location. Steps to bike path, Tilton Market, Jersey Cow ice cream and lotsa shopping...and just a couple EZ blocks to NF Community School (K-8th grade). The house has several \"over the top\"/beyond expectation features including huge sunken great room w/fireplace and bar, enormous multi-level deck w/large heated inground pool, 2 sheds, spacious-wide open island eatin kitchen and 2-car attached garage!!! Easy to show and ready for immediate occupancy.

| Exterior | OutsideFeatures | ParkingGarage    | OtherRooms              |
|----------|-----------------|------------------|-------------------------|
| Vinyl    | Curbs           | Attached Garage  | Breakfast Nook          |
|          | Deck            | Auto Door Opener | Dining Area             |
|          | Fenced Yard     | Two Car          | Eat In Kitchen          |
|          | Pool-In Ground  |                  | Great Room              |
|          | Porch           |                  | Laundry/Utility Room    |
|          | Sidewalks       |                  | Primary BR on 1st floor |
|          |                 |                  | Recreation/Family       |
|          |                 |                  | Storage Attic           |