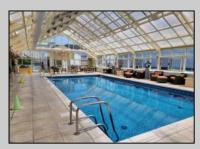

## COMMENTS

Beautiful 2 bedrooms 2 baths unit in the luxurious Bella Condominium Apartments Complex. Amazing South/East views facing the city. The entire building has security access with plenty of cameras and 24 hours concierge. Some of the amenities include a full size indoor, in-ground Salt water heated swimming pool with a retractable roof. World class fitness center and aerobics room. Outdoor sun deck and hot tub. Tiki Bar, lounge chairs, and cabanas available in a first come first serve basis, Wi-Fi on every floor. On site management keeps this building spotless. Travertine floors, wall to wall carpets in the bedrooms, 42\' Italian cabinets with granite counter tops, full stainless steel appliances package. You may access the balcony from the living and one of the bedrooms. Bella is located one blocks to the Ocean Resort Casino, 2 blocks to the beach, and boardwalk. Short walk to Hard Rock and Resorts Casino, and short drive to Historic Gardner\'s Basin. If you are looking for an investment property with great paying tenants this is your chance, the unit is currently rented for (\$25,200 yearly) payable \$2100 per month. The Bella Condominiums offers you amazing amenities. Don\'t wait long to schedule your showing.