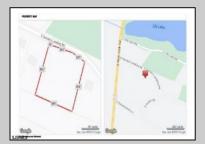

Berger Realty, Inc. 3160 Asbury Avenue Ocean City, NJ 08226 1-877-237-4371 / 609-399-0076 info@bergerrealty.com

E Somers Landing Galloway Township, NJ 08205

Asking \$140,000.00

## COMMENTS

Seize the opportunity to create your ideal home on this expansive 1.8-acre lot, perfectly situated for nature lovers and golf enthusiasts alike. Located directly across from the paths leading into the Edwin B. Forsythe National Wildlife Refuge, you\'ll have nature at your doorstep. The property also backs up to the prestigious Galloway National Golf Club, offering serene, picturesque views. This secluded lot provides the privacy you desire while still being close to all the amenities you need. Enjoy easy access to shopping, vibrant casino nightlife, and some of the best beaches in New Jersey. Priced to move quickly, this lot won\'t stay on the market for long. Don't miss your chance to build the home you\'ve always wanted in this exceptional location!