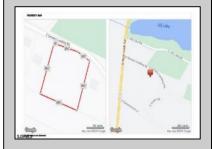

## **COMMENTS**

Seize the opportunity to create your ideal home on this expansive 1.8-acre lot, perfectly situated for nature lovers and golf enthusiasts alike. Located directly across from the paths leading into the Edwin B. Forsythe National Wildlife Refuge, you\'ll have nature at your doorstep. The property also backs up to the prestigious Galloway National Golf Club, offering serene, picturesque views. This secluded lot provides the privacy you desire while still being close to all the amenities you need. Enjoy easy access to shopping, vibrant casino nightlife, and some of the best beaches in New Jersey. Priced to move quickly, this lot won\t stay on the market for long. Don't miss your chance to build the home you\'ve always wanted in this exceptional location!