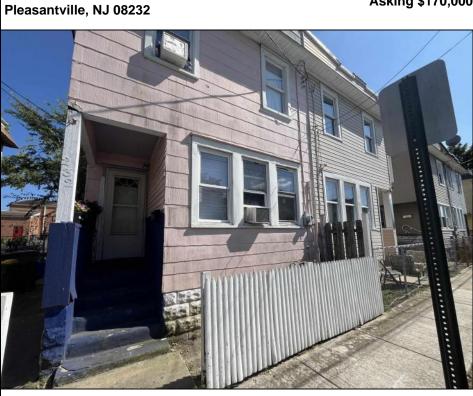

## COMMENTS

Come check out this 3 bedroom, 1 1/2 bath attached home located in Pleasantville with a full basement and fenced in yard. Large eat-in kitchen with spacious living room and dining room.

| PROPERTY DETAILS         |                       |                                           |                           |  |
|--------------------------|-----------------------|-------------------------------------------|---------------------------|--|
| OutsideFeatures<br>Porch | ParkingGarage<br>None | Basement<br>6 Ft. or More<br>Room<br>Full | Heating<br>Head Baseboard |  |
| Water<br>Public          | Sewer<br>Public Sewer |                                           |                           |  |

## Asking \$170,000.00