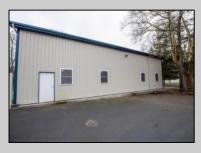

## COMMENTS

Location, Location, Location !!!!! New Absecon Commerical Rental Property available for lease +/- 1,500 sf office/professional & 2400 sf of warehouse. The building has a reception area with seating along with 2 private offices, conference room & kitchen. There is also 2400 Sq Ft of warehouse space with one garage door and 16\' +/- ceilings along with 1000 sq ft mezzanine. Outside has a private driveway for the warehouse overhead door and a private parking lot with 8+ parking. This high traffic location close to white horse pike and fire road intersection and in close proximity to the Atlantic City International Airport, Stockton College, & AtlantiCare Mainland Hospital Being offered at \$4,200 renter is responsible for utilities and landscaping for the office and warehouse.

Exterior Block Frame/Wood Truck Door Vinyl