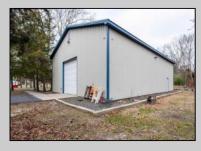

## COMMENTS

Location, Location, Location !!!!! New Absecon Commerical Rental Property available for lease +/- 1,500 sf office/professional & 2400 sf of warehouse. The building has a reception area with seating along with 2 private offices, conference room & kitchen. There is also 2400 Sq Ft of warehouse space with one garage door and 16\' +/- ceilings along with 1000 sq ft mezzanine. Outside has a private driveway for the warehouse overhead door and a private parking lot with 8+ parking. This high traffic location close to white horse pike and fire road intersection and in close proximity to the Atlantic City International Airport, Stockton College, & AtlantiCare Mainland Hospital Being offered at \$4,200 renter is responsible for utilities and landscaping for the office and warehouse.

Exterior Block Frame/Wood Truck Door Vinyl

## **PROPERTY DETAILS OutsideFeatures** Storage Building

ParkingGarage 6 to 10 Spaces Paved

InteriorFeatures Smoke/Fire Alarm Storage

Basement

Slab

Heating Gas-Natural Cooling Central Wall Units

Sewer Public Sewer