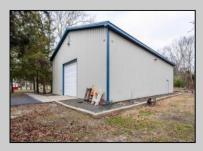

## **COMMENTS**

Location, Location, Location !!!!! New Absecon Commerical Rental Property available for lease +/- 1,500 sf office/professional & 2400 sf of warehouse. The building has a reception area with seating along with 2 private offices, conference room & kitchen. There is also 2400 Sq Ft of warehouse space with one garage door and 16\' +/- ceilings along with 1000 sq ft mezzanine. Outside has a private driveway for the warehouse overhead door and a private parking lot with 8+ parking. This high traffic location close to white horse pike and fire road intersection and in close proximity to the Atlantic City International Airport, Stockton College, & AtlantiCare Mainland Hospital Being offered at \$4,200 renter is responsible for utilities and landscaping for the office and warehouse.

|  | PROPER1 | TY DE | TAILS |
|--|---------|-------|-------|
|  |         | _     |       |

| Exterior   | OutsideFeatures  | ParkingGarage  | InteriorFeatures |
|------------|------------------|----------------|------------------|
| Block      | Storage Building | 6 to 10 Spaces | Smoke/Fire Alarm |
| Frame/Wood | Truck Door       | Paved          | Storage          |
| Vinyl      |                  |                |                  |