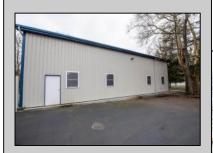

## **COMMENTS**

Location, Location, Location !!!!! New Absecon Commerical Rental Property available for lease +/- 1,500 sf office/professional & 2400 sf of warehouse. The building has a reception area with seating along with 2 private offices, conference room & kitchen. There is also 2400 Sq Ft of warehouse space with one garage door and 16\' +/- ceilings along with 1000 sq ft mezzanine. Outside has a private driveway for the warehouse overhead door and a private parking lot with 8+ parking. This high traffic location close to white horse pike and fire road intersection and in close proximity to the Atlantic City International Airport, Stockton College, & AtlantiCare Mainland Hospital Being offered at \$4,200 renter is responsible for utilities and landscaping for the office and warehouse.

|  | PROPER1 | TY DE | TAILS |
|--|---------|-------|-------|
|  |         | _     |       |

| Exterior   | OutsideFeatures  | ParkingGarage  | InteriorFeatures |
|------------|------------------|----------------|------------------|
| Block      | Storage Building | 6 to 10 Spaces | Smoke/Fire Alarm |
| Frame/Wood | Truck Door       | Paved          | Storage          |
| Vinyl      |                  |                |                  |