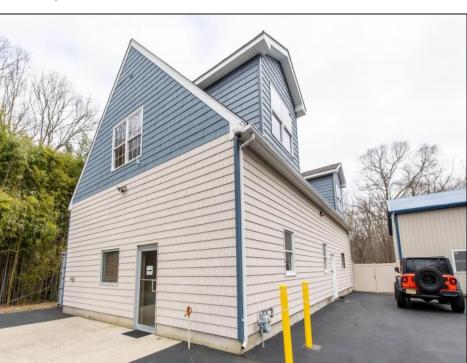

## **COMMENTS**

Location, Location, Location !!!!! New Absecon Commerical Rental Property available for lease +/- 1,500 sf office/professional & 2400 sf of warehouse. The building has a reception area with seating along with 2 private offices, conference room & kitchen. There is also 2400 Sq Ft of warehouse space with one garage door and 16\' +/- ceilings along with 1000 sq ft mezzanine. Outside has a private driveway for the warehouse overhead door and a private parking lot with 8+ parking. This high traffic location close to white horse pike and fire road intersection and in close proximity to the Atlantic City International Airport, Stockton College, & AtlantiCare Mainland Hospital Being offered at \$4,200 renter is responsible for utilities and landscaping for the office and warehouse.