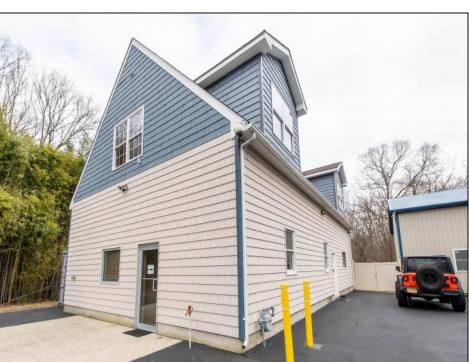

## **COMMENTS**

Location, Location, Location !!!!! New Absecon Commerical Rental Property available for lease +/- 1,500 sf office/professional & 2400 sf of warehouse. The building has a reception area with seating along with 2 private offices, conference room & kitchen. There is also 2400 Sq Ft of warehouse space with one garage door and 16\text{\text{'}}+/- ceilings along with 1000 sq ft mezzanine. Outside has a private driveway for the warehouse overhead door and a private parking lot with 8+ parking. This high traffic location close to white horse pike and fire road intersection and in close proximity to the Atlantic City International Airport, Stockton College, & AtlantiCare Mainland Hospital Being offered at \$4,200 renter is responsible for utilities and landscaping for the office and warehouse.