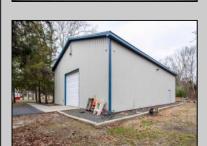

## **COMMENTS**

Location, Location, Location !!!!! New Absecon Commerical Rental Property available for lease +/- 1,500 sf office/professional & 2400 sf of warehouse. The building has a reception area with seating along with 2 private offices, conference room & kitchen. There is also 2400 Sq Ft of warehouse space with one garage door and 16\text{\text{'}}+/- ceilings along with 1000 sq ft mezzanine. Outside has a private driveway for the warehouse overhead door and a private parking lot with 8+ parking. This high traffic location close to white horse pike and fire road intersection and in close proximity to the Atlantic City International Airport, Stockton College, & AtlantiCare Mainland Hospital Being offered at \$4,200 renter is responsible for utilities and landscaping for the office and warehouse.

## PROPERTY DETAILS

| Exterior   | OutsideFeatures  | ParkingGarage  | InteriorFeatures |
|------------|------------------|----------------|------------------|
| Block      | Storage Building | 6 to 10 Spaces | Smoke/Fire Alarm |
| Frame/Wood | Truck Door       | Paved          | Storage          |
| Vinyl      |                  |                |                  |