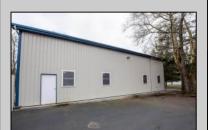

## **COMMENTS**

Location, Location, Location !!!!! New Absecon Commerical Rental Property available for lease +/- 1,500 sf office/professional & 2400 sf of warehouse. The building has a reception area with seating along with 2 private offices, conference room & kitchen. There is also 2400 Sq Ft of warehouse space with one garage door and 16\text{\text{'}}+/- ceilings along with 1000 sq ft mezzanine. Outside has a private driveway for the warehouse overhead door and a private parking lot with 8+ parking. This high traffic location close to white horse pike and fire road intersection and in close proximity to the Atlantic City International Airport, Stockton College, & AtlantiCare Mainland Hospital Being offered at \$4,200 renter is responsible for utilities and landscaping for the office and warehouse.

## PROPERTY DETAILS

| Exterior   | OutsideFeatures  | ParkingGarage  | InteriorFeatures |
|------------|------------------|----------------|------------------|
| Block      | Storage Building | 6 to 10 Spaces | Smoke/Fire Alarm |
| Frame/Wood | Truck Door       | Paved          | Storage          |
| Vinyl      |                  |                |                  |