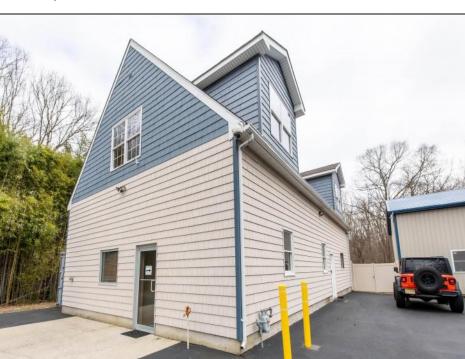

## **COMMENTS**

Location, Location, Location !!!!! New Absecon Commerical Rental Property available for lease +/- 1,500 sf office/professional & 2400 sf of warehouse. The building has a reception area with seating along with 2 private offices, conference room & kitchen. There is also 2400 Sq Ft of warehouse space with one garage door and 16\' +/- ceilings along with 1000 sq ft mezzanine. Outside has a private driveway for the warehouse overhead door and a private parking lot with 8+ parking. This high traffic location close to white horse pike and fire road intersection and in close proximity to the Atlantic City International Airport, Stockton College, & AtlantiCare Mainland Hospital Being offered at \$4,200 renter is responsible for utilities and landscaping for the office and warehouse.

## PROPERTY DETAILS

| Exterior   | OutsideFeatures  | ParkingGarage  | InteriorFeatures |
|------------|------------------|----------------|------------------|
| Block      | Storage Building | 6 to 10 Spaces | Smoke/Fire Alarm |
| Frame/Wood | Truck Door       | Paved          | Storage          |
| Vinyl      |                  |                |                  |