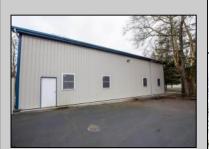

## **COMMENTS**

Location, Location, Location !!!!! New Absecon Commerical Rental Property available for lease +/- 1,500 sf office/professional & 2400 sf of warehouse. The building has a reception area with seating along with 2 private offices, conference room & kitchen. There is also 2400 Sq Ft of warehouse space with one garage door and 16\' +/- ceilings along with 1000 sq ft mezzanine. Outside has a private driveway for the warehouse overhead door and a private parking lot with 8+ parking. This high traffic location close to white horse pike and fire road intersection and in close proximity to the Atlantic City International Airport, Stockton College, & AtlantiCare Mainland Hospital Being offered at \$4,200 renter is responsible for utilities and landscaping for the office and warehouse.

## PROPERTY DETAILS

| Exterior   | OutsideFeatures  | ParkingGarage  | InteriorFeatures |
|------------|------------------|----------------|------------------|
| Block      | Storage Building | 6 to 10 Spaces | Smoke/Fire Alarm |
| Frame/Wood | Truck Door       | Paved          | Storage          |
| Vinyl      |                  |                |                  |