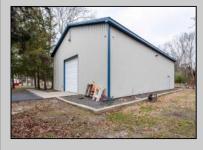

## COMMENTS

Location, Location, Location !!!!! New Absecon Commerical Rental Property available for lease +/- 1,500 sf office/professional & 2400 sf of warehouse. The building has a reception area with seating along with 2 private offices, conference room & kitchen. There is also 2400 Sq Ft of warehouse space with one garage door and 16\' +/- ceilings along with 1000 sq ft mezzanine. Outside has a private driveway for the warehouse overhead door and a private parking lot with 8+ parking. This high traffic location close to white horse pike and fire road intersection and in close proximity to the Atlantic City International Airport, Stockton College, & AtlantiCare Mainland Hospital Being offered at \$4,200 renter is responsible for utilities and landscaping for the office and warehouse.

## **PROPERTY DETAILS OutsideFeatures** Storage Building Truck Door

ParkingGarage 6 to 10 Spaces Paved

Cooling Central Wall Units

Heating

Gas-Natural

Ask for Troy Eggie **Berger Realty Inc** 1670 Boardwalk, Ocean City Call: 609-391-0500 Email to: tde@bergerrealty.com