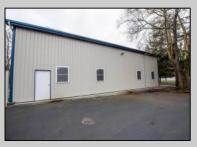

## COMMENTS

Location, Location, Location !!!!! New Absecon Commerical Rental Property available for lease +/- 1,500 sf office/professional & 2400 sf of warehouse. The building has a reception area with seating along with 2 private offices, conference room & kitchen. There is also 2400 Sq Ft of warehouse space with one garage door and 16\' +/- ceilings along with 1000 sq ft mezzanine. Outside has a private driveway for the warehouse overhead door and a private parking lot with 8+ parking. This high traffic location close to white horse pike and fire road intersection and in close proximity to the Atlantic City International Airport, Stockton College, & AtlantiCare Mainland Hospital Being offered at \$4,200 renter is responsible for utilities and landscaping for the office and warehouse.

## **PROPERTY DETAILS OutsideFeatures** Storage Building Truck Door

ParkingGarage 6 to 10 Spaces Paved

Cooling Central Wall Units

Heating

Gas-Natural

Ask for Troy Eggie **Berger Realty Inc** 1670 Boardwalk, Ocean City Call: 609-391-0500 Email to: tde@bergerrealty.com