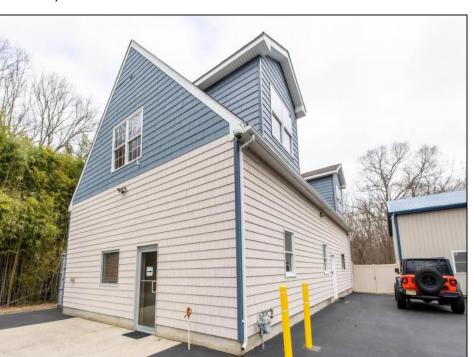

## **COMMENTS**

Location, Location, Location !!!!! New Absecon Commerical Rental Property available for lease +/- 1,500 sf office/professional & 2400 sf of warehouse. The building has a reception area with seating along with 2 private offices, conference room & kitchen. There is also 2400 Sq Ft of warehouse space with one garage door and 16\' +/- ceilings along with 1000 sq ft mezzanine. Outside has a private driveway for the warehouse overhead door and a private parking lot with 8+ parking. This high traffic location close to white horse pike and fire road intersection and in close proximity to the Atlantic City International Airport, Stockton College, & AtlantiCare Mainland Hospital Being offered at \$4,200 renter is responsible for utilities and landscaping for the office and warehouse.