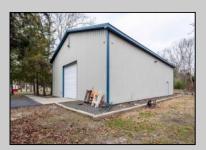

## **COMMENTS**

Location, Location, Location !!!!! New Absecon Commerical Rental Property available for lease +/- 1,500 sf office/professional & 2400 sf of warehouse. The building has a reception area with seating along with 2 private offices, conference room & kitchen. There is also 2400 Sq Ft of warehouse space with one garage door and 16\' +/- ceilings along with 1000 sq ft mezzanine. Outside has a private driveway for the warehouse overhead door and a private parking lot with 8+ parking. This high traffic location close to white horse pike and fire road intersection and in close proximity to the Atlantic City International Airport, Stockton College, & AtlantiCare Mainland Hospital Being offered at \$4,200 renter is responsible for utilities and landscaping for the office and warehouse.

## PROPERTY DETAILS

| Exterior            | OutsideFeatures  | ParkingGarage  | InteriorFeatures |
|---------------------|------------------|----------------|------------------|
| Block               | Storage Building | 6 to 10 Spaces | Smoke/Fire Alarm |
| Frame/Wood<br>Vinyl | Truck Door       | Paved          | Storage          |