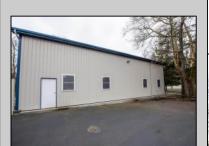

## **COMMENTS**

Location, Location, Location !!!!! New Absecon Commerical Rental Property available for lease +/- 1,500 sf office/professional & 2400 sf of warehouse. The building has a reception area with seating along with 2 private offices, conference room & kitchen. There is also 2400 Sq Ft of warehouse space with one garage door and 16\' +/- ceilings along with 1000 sq ft mezzanine. Outside has a private driveway for the warehouse overhead door and a private parking lot with 8+ parking. This high traffic location close to white horse pike and fire road intersection and in close proximity to the Atlantic City International Airport, Stockton College, & AtlantiCare Mainland Hospital Being offered at \$4,200 renter is responsible for utilities and landscaping for the office and warehouse.

## PROPERTY DETAILS

| Exterior            | OutsideFeatures  | ParkingGarage  | InteriorFeatures |
|---------------------|------------------|----------------|------------------|
| Block               | Storage Building | 6 to 10 Spaces | Smoke/Fire Alarm |
| Frame/Wood<br>Vinyl | Truck Door       | Paved          | Storage          |