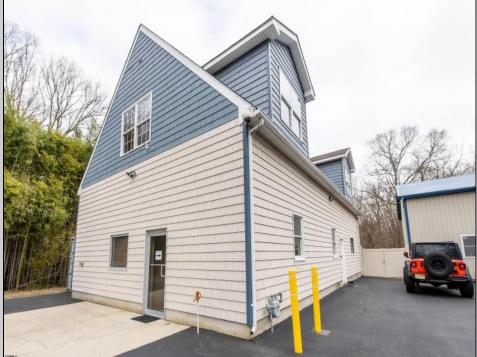

## COMMENTS

Location, Location, Location !!!!! New Absecon Commerical Rental Property available for lease +/- 1,500 sf office/professional & 2400 sf of warehouse. The building has a reception area with seating along with 2 private offices, conference room & kitchen. There is also 2400 Sq Ft of warehouse space with one garage door and 16\' +/- ceilings along with 1000 sq ft mezzanine. Outside has a private driveway for the warehouse overhead door and a private parking lot with 8+ parking. This high traffic location close to white horse pike and fire road intersection and in close proximity to the Atlantic City International Airport, Stockton College, & AtlantiCare Mainland Hospital Being offered at \$4,200 renter is responsible for utilities and landscaping for the office and warehouse.

|            | PRO              |
|------------|------------------|
| Exterior   | OutsideFeatures  |
| Block      | Storage Building |
| Frame/Wood | Truck Door       |
| Vinyl      |                  |
|            |                  |