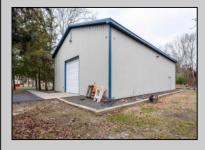

## COMMENTS

Location, Location, Location !!!!! New Absecon Commerical Rental Property available for lease +/- 1,500 sf office/professional & 2400 sf of warehouse. The building has a reception area with seating along with 2 private offices, conference room & kitchen. There is also 2400 Sq Ft of warehouse space with one garage door and 16\' +/- ceilings along with 1000 sq ft mezzanine. Outside has a private driveway for the warehouse overhead door and a private parking lot with 8+ parking. This high traffic location close to white horse pike and fire road intersection and in close proximity to the Atlantic City International Airport, Stockton College, & AtlantiCare Mainland Hospital Being offered at \$4,200 renter is responsible for utilities and landscaping for the office and warehouse.