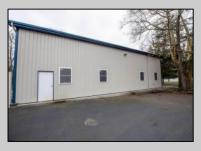

## COMMENTS

Location, Location, Location !!!!! New Absecon Commerical Rental Property available for lease +/- 1,500 sf office/professional & 2400 sf of warehouse. The building has a reception area with seating along with 2 private offices, conference room & kitchen. There is also 2400 Sq Ft of warehouse space with one garage door and 16\' +/- ceilings along with 1000 sq ft mezzanine. Outside has a private driveway for the warehouse overhead door and a private parking lot with 8+ parking. This high traffic location close to white horse pike and fire road intersection and in close proximity to the Atlantic City International Airport, Stockton College, & AtlantiCare Mainland Hospital Being offered at \$4,200 renter is responsible for utilities and landscaping for the office and warehouse.