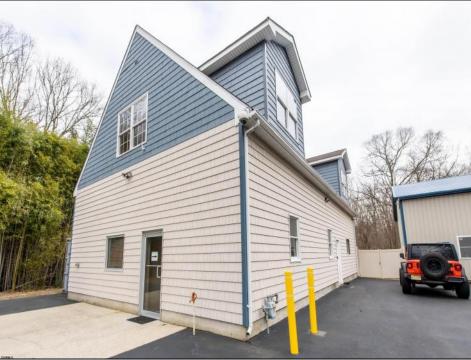

## **COMMENTS**

Location, Location, Location !!!!! New Absecon Commerical Rental Property available for lease +/- 1,500 sf office/professional & 2400 sf of warehouse. The building has a reception area with seating along with 2 private offices, conference room & kitchen. There is also 2400 Sq Ft of warehouse space with one garage door and 16\' +/- ceilings along with 1000 sq ft mezzanine. Outside has a private driveway for the warehouse overhead door and a private parking lot with 8+ parking. This high traffic location close to white horse pike and fire road intersection and in close proximity to the Atlantic City International Airport, Stockton College, & AtlantiCare Mainland Hospital Being offered at \$12/sf + utilities for the office and warehouse.