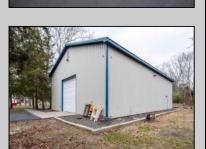

## **COMMENTS**

Location, Location, Location !!!!! New Absecon Commerical Rental Property available for lease +/- 1,500 sf office/professional & 2400 sf of warehouse. The building has a reception area with seating along with 2 private offices, conference room & kitchen. There is also 2400 Sq Ft of warehouse space with one garage door and 16\' +/- ceilings along with 1000 sq ft mezzanine. Outside has a private driveway for the warehouse overhead door and a private parking lot with 8+ parking. This high traffic location close to white horse pike and fire road intersection and in close proximity to the Atlantic City International Airport, Stockton College, & AtlantiCare Mainland Hospital Being offered at \$12/sf + utilities for the office and warehouse.