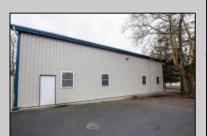

## **COMMENTS**

Location, Location, Location !!!!! New Absecon Commerical Rental Property available for lease +/- 1,500 sf office/professional & 2400 sf of warehouse. The building has a reception area with seating along with 2 private offices, conference room & kitchen. There is also 2400 Sq Ft of warehouse space with one garage door and 16\' +/- ceilings along with 1000 sq ft mezzanine. Outside has a private driveway for the warehouse overhead door and a private parking lot with 8+ parking. This high traffic location close to white horse pike and fire road intersection and in close proximity to the Atlantic City International Airport, Stockton College, & AtlantiCare Mainland Hospital Being offered at \$12/sf + utilities for the office and warehouse.