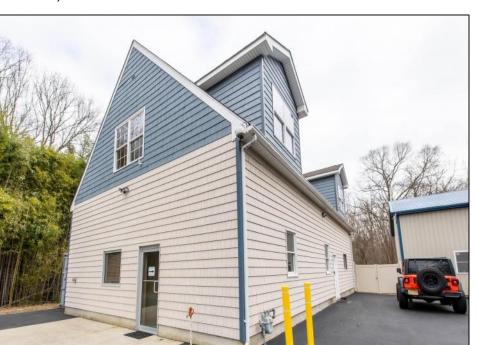

## **COMMENTS**

Location, Location, Location !!!!! New Absecon Commerical Rental Property available for lease +/- 1,500 sf office/professional & 2400 sf of warehouse. The building has a reception area with seating along with 2 private offices, conference room & kitchen. There is also 2400 Sq Ft of warehouse space with one garage door and 16\' +/- ceilings along with 1000 sq ft mezzanine. Outside has a private driveway for the warehouse overhead door and a private parking lot with 8+ parking. This high traffic location close to white horse pike and fire road intersection and in close proximity to the Atlantic City International Airport, Stockton College, & AtlantiCare Mainland Hospital Being offered at \$4,200 renter is responsible for utilities and landscaping for the office and warehouse.