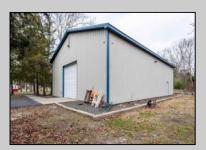

## **COMMENTS**

Location, Location, Location !!!!! New Absecon Commerical Rental Property available for lease +/- 1,500 sf office/professional & 2400 sf of warehouse. The building has a reception area with seating along with 2 private offices, conference room & kitchen. There is also 2400 Sq Ft of warehouse space with one garage door and 16\' +/- ceilings along with 1000 sq ft mezzanine. Outside has a private driveway for the warehouse overhead door and a private parking lot with 8+ parking. This high traffic location close to white horse pike and fire road intersection and in close proximity to the Atlantic City International Airport, Stockton College, & AtlantiCare Mainland Hospital Being offered at \$4,200 renter is responsible for utilities and landscaping for the office and warehouse.

## PROPERTY DETAILS

| Exterior   | OutsideFeatures  | ParkingGarage  | InteriorFeatures |
|------------|------------------|----------------|------------------|
| Block      | Storage Building | 6 to 10 Spaces | Smoke/Fire Alarm |
| Frame/Wood | Truck Door       | Paved          | Storage          |
| Vinyl      |                  |                |                  |