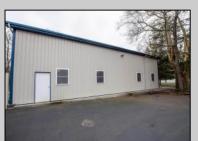

## **COMMENTS**

Location, Location, Location !!!!! New Absecon Commerical Rental Property available for lease +/- 1,500 sf office/professional & 2400 sf of warehouse. The building has a reception area with seating along with 2 private offices, conference room & kitchen. There is also 2400 Sq Ft of warehouse space with one garage door and 16\' +/- ceilings along with 1000 sq ft mezzanine. Outside has a private driveway for the warehouse overhead door and a private parking lot with 8+ parking. This high traffic location close to white horse pike and fire road intersection and in close proximity to the Atlantic City International Airport, Stockton College, & AtlantiCare Mainland Hospital Being offered at \$4,200 renter is responsible for utilities and landscaping for the office and warehouse.