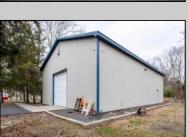

## **COMMENTS**

Location, Location, Location !!!!! New Absecon Commerical Rental Property available for lease +/- 1,500 sf office/professional & 2400 sf of warehouse. The building has a reception area with seating along with 2 private offices, conference room & kitchen. There is also 2400 Sq Ft of warehouse space with one garage door and 16\' +/- ceilings along with 1000 sq ft mezzanine. Outside has a private driveway for the warehouse overhead door and a private parking lot with 8+ parking. This high traffic location close to white horse pike and fire road intersection and in close proximity to the Atlantic City International Airport, Stockton College, & AtlantiCare Mainland Hospital Being offered at \$4,200 renter is responsible for utilities and landscaping for the office and warehouse.