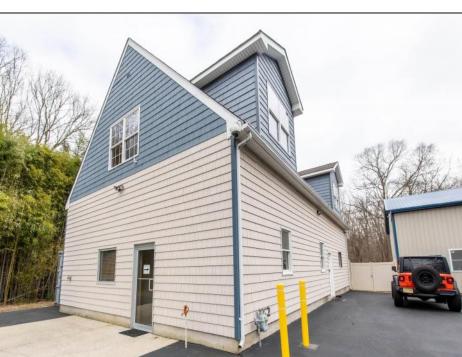

## **COMMENTS**

Location, Location, Location !!!!! New Absecon Commerical Rental Property available for lease +/- 1,500 sf office/professional & 2400 sf of warehouse. The building has a reception area with seating along with 2 private offices, conference room & kitchen. There is also 2400 Sq Ft of warehouse space with one garage door and 16\' +/- ceilings along with 1000 sq ft mezzanine. Outside has a private driveway for the warehouse overhead door and a private parking lot with 8+ parking. This high traffic location close to white horse pike and fire road intersection and in close proximity to the Atlantic City International Airport, Stockton College, & AtlantiCare Mainland Hospital Being offered at \$4,200 renter is responsible for utilities and landscaping for the office and warehouse.

## PROPERTY DETAILS

| Exterior   | OutsideFeatures  | ParkingGarage  | InteriorFeatures |
|------------|------------------|----------------|------------------|
| Block      | Storage Building | 6 to 10 Spaces | Smoke/Fire Alarm |
| Frame/Wood | Truck Door       | Paved          | Storage          |
| Vinyl      |                  |                |                  |