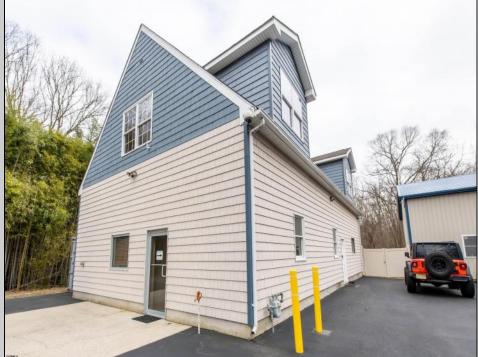

## COMMENTS

Location, Location, Location !!!!! New Absecon Commerical Rental Property available for lease +/- 1,500 sf office/professional & 2400 sf of warehouse. The building has a reception area with seating along with 2 private offices, conference room & kitchen. There is also 2400 Sq Ft of warehouse space with one garage door and 16\' +/- ceilings along with 1000 sq ft mezzanine. Outside has a private driveway for the warehouse overhead door and a private parking lot with 8+ parking. This high traffic location close to white horse pike and fire road intersection and in close proximity to the Atlantic City International Airport, Stockton College, & AtlantiCare Mainland Hospital Being offered at \$4,200 renter is responsible for utilities and landscaping for the office and warehouse.