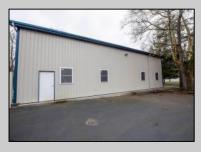

## COMMENTS

Location, Location, Location !!!!! New Absecon Commerical Rental Property available for lease +/- 1,500 sf office/professional & 2400 sf of warehouse. The building has a reception area with seating along with 2 private offices, conference room & kitchen. There is also 2400 Sq Ft of warehouse space with one garage door and 16\' +/- ceilings along with 1000 sq ft mezzanine. Outside has a private driveway for the warehouse overhead door and a private parking lot with 8+ parking. This high traffic location close to white horse pike and fire road intersection and in close proximity to the Atlantic City International Airport, Stockton College, & AtlantiCare Mainland Hospital Being offered at \$4,200 renter is responsible for utilities and landscaping for the office and warehouse.

## **PROPERTY DETAILS OutsideFeatures** Storage Building Truck Door

ParkingGarage 6 to 10 Spaces Paved

Cooling Central

Storage

Sewer

Public Sewer

Smoke/Fire Alarm

InteriorFeatures