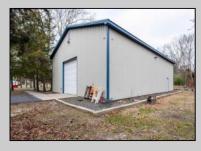

## COMMENTS

Location, Location, Location !!!!! New Absecon Commerical Rental Property available for lease +/- 1,500 sf office/professional & 2400 sf of warehouse. The building has a reception area with seating along with 2 private offices, conference room & kitchen. There is also 2400 Sq Ft of warehouse space with one garage door and 16\' +/- ceilings along with 1000 sq ft mezzanine. Outside has a private driveway for the warehouse overhead door and a private parking lot with 8+ parking. This high traffic location close to white horse pike and fire road intersection and in close proximity to the Atlantic City International Airport, Stockton College, & AtlantiCare Mainland Hospital Being offered at \$4,200 renter is responsible for utilities and landscaping for the office and warehouse.

## **PROPERTY DETAILS OutsideFeatures** Storage Building Truck Door

ParkingGarage 6 to 10 Spaces Paved

Cooling Central

Storage

Sewer

Public Sewer

Smoke/Fire Alarm

InteriorFeatures