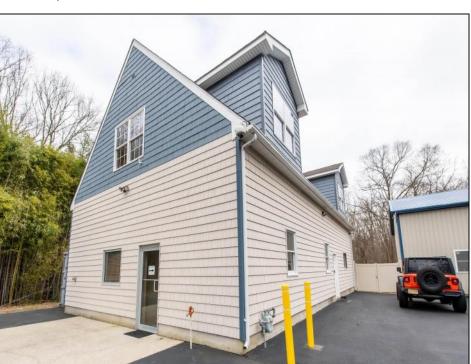

## **COMMENTS**

Location, Location, Location !!!!! New Absecon Commerical Rental Property available for lease +/- 1,500 sf office/professional & 2400 sf of warehouse. The building has a reception area with seating along with 2 private offices, conference room & kitchen. There is also 2400 Sq Ft of warehouse space with one garage door and 16\text{\text{'}}+/- ceilings along with 1000 sq ft mezzanine. Outside has a private driveway for the warehouse overhead door and a private parking lot with 8+ parking. This high traffic location close to white horse pike and fire road intersection and in close proximity to the Atlantic City International Airport, Stockton College, & AtlantiCare Mainland Hospital Being offered at \$4,200 renter is responsible for utilities and landscaping for the office and warehouse.