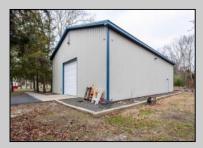

## **COMMENTS**

Location, Location, Location !!!!! New Absecon Commerical Rental Property available for lease +/- 1,500 sf office/professional & 2400 sf of warehouse. The building has a reception area with seating along with 2 private offices, conference room & kitchen. There is also 2400 Sq Ft of warehouse space with one garage door and 16\text{\text{'}}+/- ceilings along with 1000 sq ft mezzanine. Outside has a private driveway for the warehouse overhead door and a private parking lot with 8+ parking. This high traffic location close to white horse pike and fire road intersection and in close proximity to the Atlantic City International Airport, Stockton College, & AtlantiCare Mainland Hospital Being offered at \$4,200 renter is responsible for utilities and landscaping for the office and warehouse.

## PROPERTY DETAILS

| Exterior   | OutsideFeatures  | ParkingGarage  | InteriorFeatures |
|------------|------------------|----------------|------------------|
| Block      | Storage Building | 6 to 10 Spaces | Smoke/Fire Alarm |
| Frame/Wood | Truck Door       | Paved          | Storage          |
| Vinyl      |                  |                |                  |