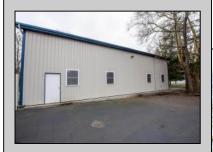

## **COMMENTS**

Location, Location, Location !!!!! New Absecon Commerical Rental Property available for lease +/- 1,500 sf office/professional & 2400 sf of warehouse. The building has a reception area with seating along with 2 private offices, conference room & kitchen. There is also 2400 Sq Ft of warehouse space with one garage door and 16\text{\text{'}}+/- ceilings along with 1000 sq ft mezzanine. Outside has a private driveway for the warehouse overhead door and a private parking lot with 8+ parking. This high traffic location close to white horse pike and fire road intersection and in close proximity to the Atlantic City International Airport, Stockton College, & AtlantiCare Mainland Hospital Being offered at \$4,200 renter is responsible for utilities and landscaping for the office and warehouse.

## PROPERTY DETAILS

| Exterior   | OutsideFeatures  | ParkingGarage  | InteriorFeatures |
|------------|------------------|----------------|------------------|
| Block      | Storage Building | 6 to 10 Spaces | Smoke/Fire Alarm |
| Frame/Wood | Truck Door       | Paved          | Storage          |
| Vinyl      |                  |                |                  |