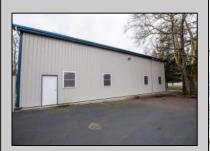

## **COMMENTS**

Location, Location, Location !!!!! New Absecon Commerical Rental Property available for lease +/- 1,500 sf office/professional & 2400 sf of warehouse. The building has a reception area with seating along with 2 private offices, conference room & kitchen. There is also 2400 Sq Ft of warehouse space with one garage door and 16\' +/- ceilings along with 1000 sq ft mezzanine. Outside has a private driveway for the warehouse overhead door and a private parking lot with 8+ parking. This high traffic location close to white horse pike and fire road intersection and in close proximity to the Atlantic City International Airport, Stockton College, & AtlantiCare Mainland Hospital Being offered at \$4,200 renter is responsible for utilities and landscaping for the office and warehouse.

## PROPERTY DETAILS

| Exterior   | OutsideFeatures  | ParkingGarage  | InteriorFeatures |
|------------|------------------|----------------|------------------|
| Block      | Storage Building | 6 to 10 Spaces | Smoke/Fire Alarm |
| Frame/Wood | Truck Door       | Paved          | Storage          |
| Vinyl      |                  |                |                  |