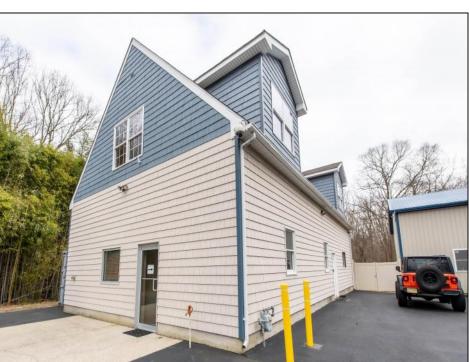

## **COMMENTS**

Location, Location, Location !!!!! New Absecon Commerical Rental Property available for lease +/- 1,500 sf office/professional & 2400 sf of warehouse. The building has a reception area with seating along with 2 private offices, conference room & kitchen. There is also 2400 Sq Ft of warehouse space with one garage door and 16\' +/- ceilings along with 1000 sq ft mezzanine. Outside has a private driveway for the warehouse overhead door and a private parking lot with 8+ parking. This high traffic location close to white horse pike and fire road intersection and in close proximity to the Atlantic City International Airport, Stockton College, & AtlantiCare Mainland Hospital Being offered at \$4,200 renter is responsible for utilities and landscaping for the office and warehouse.

## PROPERTY DETAILS

| Exterior   | OutsideFeatures  | ParkingGarage  | InteriorFeatures |
|------------|------------------|----------------|------------------|
| Block      | Storage Building | 6 to 10 Spaces | Smoke/Fire Alarm |
| Frame/Wood | Truck Door       | Paved          | Storage          |
| Vinyl      |                  |                |                  |