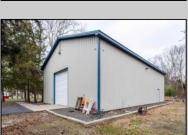

## **COMMENTS**

Location, Location, Location !!!!! New Absecon Commerical Rental Property available for lease +/- 1,500 sf office/professional & 2400 sf of warehouse. The building has a reception area with seating along with 2 private offices, conference room & kitchen. There is also 2400 Sq Ft of warehouse space with one garage door and 16\' +/- ceilings along with 1000 sq ft mezzanine. Outside has a private driveway for the warehouse overhead door and a private parking lot with 8+ parking. This high traffic location close to white horse pike and fire road intersection and in close proximity to the Atlantic City International Airport, Stockton College, & AtlantiCare Mainland Hospital Being offered at \$4,200 renter is responsible for utilities and landscaping for the office and warehouse.

## PROPERTY DETAILS

| Exterior   | OutsideFeatures  | ParkingGarage  | InteriorFeatures |
|------------|------------------|----------------|------------------|
| Block      | Storage Building | 6 to 10 Spaces | Smoke/Fire Alarm |
| Frame/Wood | Truck Door       | Paved          | Storage          |
| Vinyl      |                  |                |                  |