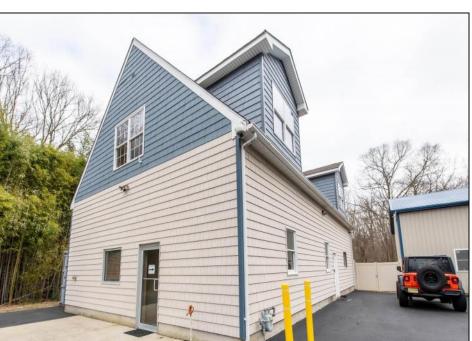

## **COMMENTS**

Location, Location, Location !!!!! New Absecon Commerical Rental Property available for lease +/- 1,500 sf office/professional & 2400 sf of warehouse. The building has a reception area with seating along with 2 private offices, conference room & kitchen. There is also 2400 Sq Ft of warehouse space with one garage door and 16\' +/- ceilings along with 1000 sq ft mezzanine. Outside has a private driveway for the warehouse overhead door and a private parking lot with 8+ parking. This high traffic location close to white horse pike and fire road intersection and in close proximity to the Atlantic City International Airport, Stockton College, & AtlantiCare Mainland Hospital Being offered at \$4,200 renter is responsible for utilities and landscaping for the office and warehouse.