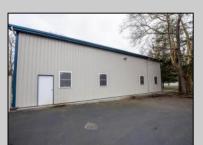

## **COMMENTS**

Location, Location, Location !!!!! New Absecon Commerical Rental Property available for lease +/- 1,500 sf office/professional & 2400 sf of warehouse. The building has a reception area with seating along with 2 private offices, conference room & kitchen. There is also 2400 Sq Ft of warehouse space with one garage door and 16\' +/- ceilings along with 1000 sq ft mezzanine. Outside has a private driveway for the warehouse overhead door and a private parking lot with 8+ parking. This high traffic location close to white horse pike and fire road intersection and in close proximity to the Atlantic City International Airport, Stockton College, & AtlantiCare Mainland Hospital Being offered at \$4,200 renter is responsible for utilities and landscaping for the office and warehouse.

## PROPERTY DETAILS

| Exterior   | OutsideFeatures  | ParkingGarage  | InteriorFeatures |
|------------|------------------|----------------|------------------|
| Block      | Storage Building | 6 to 10 Spaces | Smoke/Fire Alarm |
| Frame/Wood | Truck Door       | Paved          | Storage          |
| Vinyl      |                  |                |                  |