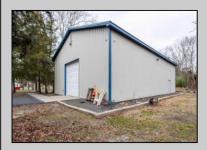

## **COMMENTS**

Location, Location, Location !!!!! New Absecon Commerical Rental Property available for lease +/- 1,500 sf office/professional & 2400 sf of warehouse. The building has a reception area with seating along with 2 private offices, conference room & kitchen. There is also 2400 Sq Ft of warehouse space with one garage door and 16\' +/- ceilings along with 1000 sq ft mezzanine. Outside has a private driveway for the warehouse overhead door and a private parking lot with 8+ parking. This high traffic location close to white horse pike and fire road intersection and in close proximity to the Atlantic City International Airport, Stockton College, & AtlantiCare Mainland Hospital Being offered at \$4,200 renter is responsible for utilities and landscaping for the office and warehouse.