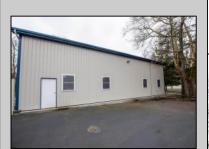

## **COMMENTS**

Location, Location, Location !!!!! New Absecon Commerical Rental Property available for lease +/- 1,500 sf office/professional & 2400 sf of warehouse. The building has a reception area with seating along with 2 private offices, conference room & kitchen. There is also 2400 Sq Ft of warehouse space with one garage door and 16\' +/- ceilings along with 1000 sq ft mezzanine. Outside has a private driveway for the warehouse overhead door and a private parking lot with 8+ parking. This high traffic location close to white horse pike and fire road intersection and in close proximity to the Atlantic City International Airport, Stockton College, & AtlantiCare Mainland Hospital Being offered at \$4,200 renter is responsible for utilities and landscaping for the office and warehouse.