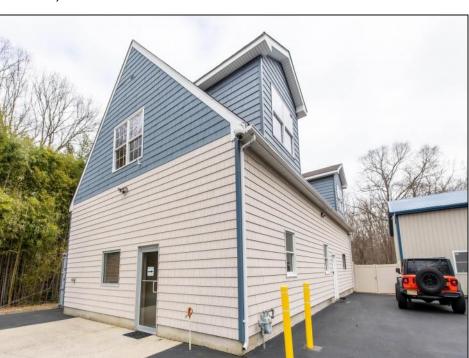

## **COMMENTS**

Location, Location, Location !!!!! New Absecon Commerical Rental Property available for lease +/- 1,500 sf office/professional & 2400 sf of warehouse. The building has a reception area with seating along with 2 private offices, conference room & kitchen. There is also 2400 Sq Ft of warehouse space with one garage door and 16\' +/- ceilings along with 1000 sq ft mezzanine. Outside has a private driveway for the warehouse overhead door and a private parking lot with 8+ parking. This high traffic location close to white horse pike and fire road intersection and in close proximity to the Atlantic City International Airport, Stockton College, & AtlantiCare Mainland Hospital Being offered at \$4,200 renter is responsible for utilities and landscaping for the office and warehouse.