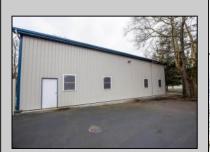

## **COMMENTS**

Location, Location, Location !!!!! New Absecon Commerical Rental Property available for lease +/- 1,500 sf office/professional & 2400 sf of warehouse. The building has a reception area with seating along with 2 private offices, conference room & kitchen. There is also 2400 Sq Ft of warehouse space with one garage door and 16\' +/- ceilings along with 1000 sq ft mezzanine. Outside has a private driveway for the warehouse overhead door and a private parking lot with 8+ parking. This high traffic location close to white horse pike and fire road intersection and in close proximity to the Atlantic City International Airport, Stockton College, & AtlantiCare Mainland Hospital Being offered at \$4,200 renter is responsible for utilities and landscaping for the office and warehouse.

## PROPERTY DETAILS

| Exterior   | OutsideFeatures  | ParkingGarage  | InteriorFeatures |
|------------|------------------|----------------|------------------|
| Block      | Storage Building | 6 to 10 Spaces | Smoke/Fire Alarm |
| Frame/Wood | Truck Door       | Paved          | Storage          |
| Vinyl      |                  |                |                  |