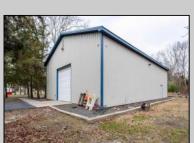

## **COMMENTS**

Location, Location, Location !!!!! New Absecon Commerical Rental Property available for lease +/- 1,500 sf office/professional & 2400 sf of warehouse. The building has a reception area with seating along with 2 private offices, conference room & kitchen. There is also 2400 Sq Ft of warehouse space with one garage door and 16\' +/- ceilings along with 1000 sq ft mezzanine. Outside has a private driveway for the warehouse overhead door and a private parking lot with 8+ parking. This high traffic location close to white horse pike and fire road intersection and in close proximity to the Atlantic City International Airport, Stockton College, & AtlantiCare Mainland Hospital Being offered at \$4,200 renter is responsible for utilities and landscaping for the office and warehouse.

## PROPERTY DETAILS

| Exterior   | OutsideFeatures  | ParkingGarage  | InteriorFeatures |
|------------|------------------|----------------|------------------|
| Block      | Storage Building | 6 to 10 Spaces | Smoke/Fire Alarm |
| Frame/Wood | Truck Door       | Paved          | Storage          |
| Vinyl      |                  |                |                  |