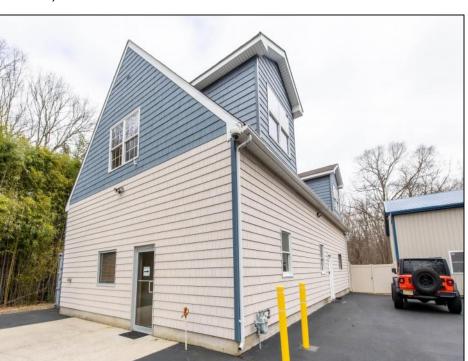

## **COMMENTS**

Location, Location, Location !!!!! New Absecon Commerical Rental Property available for lease +/- 1,500 sf office/professional & 2400 sf of warehouse. The building has a reception area with seating along with 2 private offices, conference room & kitchen. There is also 2400 Sq Ft of warehouse space with one garage door and 16\' +/- ceilings along with 1000 sq ft mezzanine. Outside has a private driveway for the warehouse overhead door and a private parking lot with 8+ parking. This high traffic location close to white horse pike and fire road intersection and in close proximity to the Atlantic City International Airport, Stockton College, & AtlantiCare Mainland Hospital Being offered at \$4,200 renter is responsible for utilities and landscaping for the office and warehouse.