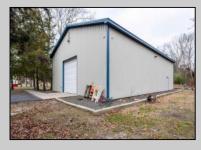

## COMMENTS

Location, Location, Location !!!!! New Absecon Commerical Rental Property available for lease +/- 1,500 sf office/professional & 2400 sf of warehouse. The building has a reception area with seating along with 2 private offices, conference room & kitchen. There is also 2400 Sq Ft of warehouse space with one garage door and 16\' +/- ceilings along with 1000 sq ft mezzanine. Outside has a private driveway for the warehouse overhead door and a private parking lot with 8+ parking. This high traffic location close to white horse pike and fire road intersection and in close proximity to the Atlantic City International Airport, Stockton College, & AtlantiCare Mainland Hospital Being offered at \$4,200 renter is responsible for utilities and landscaping for the office and warehouse.

## **PROPERTY DETAILS OutsideFeatures** Storage Building Truck Door

Heating

Gas-Natural

ParkingGarage 6 to 10 Spaces Paved

Cooling

Central

Wall Units

Sewer Public Sewer