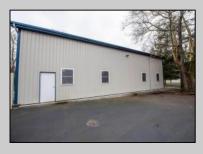

## COMMENTS

Location, Location, Location !!!!! New Absecon Commerical Rental Property available for lease +/- 1,500 sf office/professional & 2400 sf of warehouse. The building has a reception area with seating along with 2 private offices, conference room & kitchen. There is also 2400 Sq Ft of warehouse space with one garage door and 16\' +/- ceilings along with 1000 sq ft mezzanine. Outside has a private driveway for the warehouse overhead door and a private parking lot with 8+ parking. This high traffic location close to white horse pike and fire road intersection and in close proximity to the Atlantic City International Airport, Stockton College, & AtlantiCare Mainland Hospital Being offered at \$4,200 renter is responsible for utilities and landscaping for the office and warehouse.

## **PROPERTY DETAILS OutsideFeatures** Storage Building Truck Door

Heating

Gas-Natural

ParkingGarage 6 to 10 Spaces Paved

Cooling

Central

Wall Units

Sewer Public Sewer