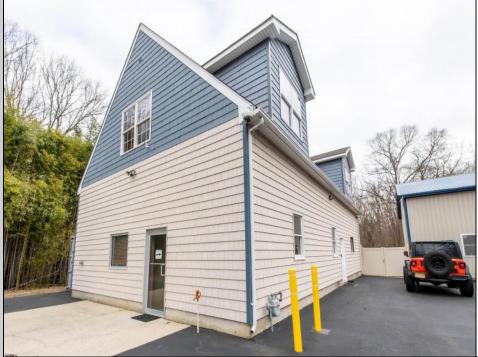

## COMMENTS

Location, Location, Location !!!!! New Absecon Commerical Rental Property available for lease +/- 1,500 sf office/professional & 2400 sf of warehouse. The building has a reception area with seating along with 2 private offices, conference room & kitchen. There is also 2400 Sq Ft of warehouse space with one garage door and 16\' +/- ceilings along with 1000 sq ft mezzanine. Outside has a private driveway for the warehouse overhead door and a private parking lot with 8+ parking. This high traffic location close to white horse pike and fire road intersection and in close proximity to the Atlantic City International Airport, Stockton College, & AtlantiCare Mainland Hospital Being offered at \$4,200 renter is responsible for utilities and landscaping for the office and warehouse.

Exterior Block Frame/Wood Vinyl

Basement

Slab

## **PROPERTY DETAILS OutsideFeatures** Storage Building Truck Door

Heating

Gas-Natural

ParkingGarage 6 to 10 Spaces Paved

Cooling

Central

Wall Units

Sewer Public Sewer