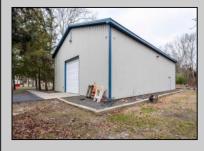

## COMMENTS

Location, Location, Location !!!!! New Absecon Commerical Rental Property available for lease +/- 1,500 sf office/professional & 2400 sf of warehouse. The building has a reception area with seating along with 2 private offices, conference room & kitchen. There is also 2400 Sq Ft of warehouse space with one garage door and 16\' +/- ceilings along with 1000 sq ft mezzanine. Outside has a private driveway for the warehouse overhead door and a private parking lot with 8+ parking. This high traffic location close to white horse pike and fire road intersection and in close proximity to the Atlantic City International Airport, Stockton College, & AtlantiCare Mainland Hospital Being offered at \$12/sf + utilities for the office and warehouse.

**PROPERTY DETAILS** 

Exterior Block Frame/Wood Vinyl

Slab

Vinyl Basement

OutsideFeatures Storage Building Truck Door

Heating

Gas-Natural

Cooling Central Wall Units