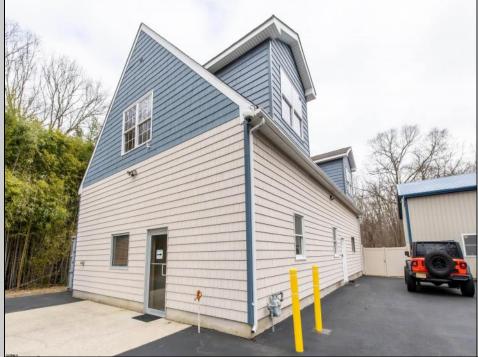

## COMMENTS

Location, Location, Location !!!!! New Absecon Commerical Rental Property available for lease +/- 1,500 sf office/professional & 2400 sf of warehouse. The building has a reception area with seating along with 2 private offices, conference room & kitchen. There is also 2400 Sq Ft of warehouse space with one garage door and 16\' +/- ceilings along with 1000 sq ft mezzanine. Outside has a private driveway for the warehouse overhead door and a private parking lot with 8+ parking. This high traffic location close to white horse pike and fire road intersection and in close proximity to the Atlantic City International Airport, Stockton College, & AtlantiCare Mainland Hospital Being offered at \$12/sf + utilities for the office and warehouse.

**PROPERTY DETAILS** 

Exterior Block Frame/Wood Vinyl

Slab

Vinyl Basement

OutsideFeatures Storage Building Truck Door

Heating

Gas-Natural

Cooling Central Wall Units