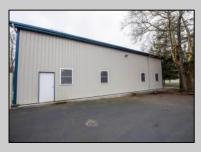

## COMMENTS

Location, Location, Location !!!!! New Absecon Commerical Rental Property available for lease +/- 1,500 sf office/professional & 2400 sf of warehouse. The building has a reception area with seating along with 2 private offices, conference room & kitchen. There is also 2400 Sq Ft of warehouse space with one garage door and 16\' +/- ceilings along with 1000 sq ft mezzanine. Outside has a private driveway for the warehouse overhead door and a private parking lot with 8+ parking. This high traffic location close to white horse pike and fire road intersection and in close proximity to the Atlantic City International Airport, Stockton College, & AtlantiCare Mainland Hospital Being offered at \$12/sf + utilities for the office and warehouse.

**PROPERTY DETAILS** 

Exterior Block Frame/Wood Vinyl

Slab

Vinyl Basement

OutsideFeatures Storage Building Truck Door

Heating

Gas-Natural

Cooling Central Wall Units