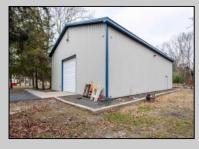

## COMMENTS

Location, Location, Location !!!!! New Absecon Commerical Rental Property available for lease +/- 1,500 sf office/professional & 2400 sf of warehouse. The building has a reception area with seating along with 2 private offices, conference room & kitchen. There is also 2400 Sq Ft of warehouse space with one garage door and 16\' +/- ceilings along with 1000 sq ft mezzanine. Outside has a private driveway for the warehouse overhead door and a private parking lot with 8+ parking. This high traffic location close to white horse pike and fire road intersection and in close proximity to the Atlantic City International Airport, Stockton College, & AtlantiCare Mainland Hospital Being offered at \$4,200 renter is responsible for utilities and landscaping for the office and warehouse.

## PROPERTY DETAILS OutsideFeatures ParkingGar Storage Building 6 to 10 Spa

Truck Door

Gas-Natural

Heating

ParkingGarage 6 to 10 Spaces Paved

Paved

Cooling Central Wall Units Sewer

Storage