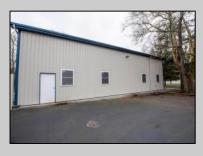

## COMMENTS

Location, Location, Location !!!!! New Absecon Commerical Rental Property available for lease +/- 1,500 sf office/professional & 2400 sf of warehouse. The building has a reception area with seating along with 2 private offices, conference room & kitchen. There is also 2400 Sq Ft of warehouse space with one garage door and 16\' +/- ceilings along with 1000 sq ft mezzanine. Outside has a private driveway for the warehouse overhead door and a private parking lot with 8+ parking. This high traffic location close to white horse pike and fire road intersection and in close proximity to the Atlantic City International Airport, Stockton College, & AtlantiCare Mainland Hospital Being offered at \$4,200 renter is responsible for utilities and landscaping for the office and warehouse.

## PROPERTY DETAILS OutsideFeatures ParkingGar Storage Building 6 to 10 Spa

Truck Door

Gas-Natural

Heating

ParkingGarage 6 to 10 Spaces Paved

Paved

Cooling Central Wall Units Sewer

Storage