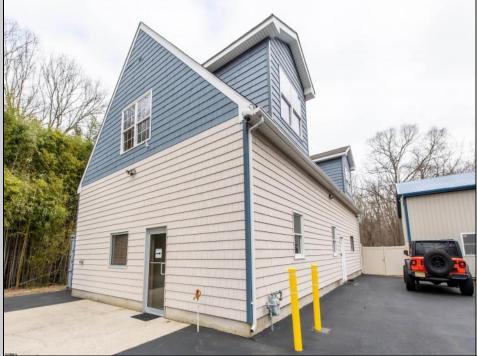

## COMMENTS

Location, Location, Location !!!!! New Absecon Commerical Rental Property available for lease +/- 1,500 sf office/professional & 2400 sf of warehouse. The building has a reception area with seating along with 2 private offices, conference room & kitchen. There is also 2400 Sq Ft of warehouse space with one garage door and 16\' +/- ceilings along with 1000 sq ft mezzanine. Outside has a private driveway for the warehouse overhead door and a private parking lot with 8+ parking. This high traffic location close to white horse pike and fire road intersection and in close proximity to the Atlantic City International Airport, Stockton College, & AtlantiCare Mainland Hospital Being offered at \$4,200 renter is responsible for utilities and landscaping for the office and warehouse.

Exterior Block Frame/Wood Vinyl

Basement

Slab

## PROPERTY DETAILS OutsideFeatures ParkingGar Storage Building 6 to 10 Spa

Truck Door

Gas-Natural

Heating

ParkingGarage 6 to 10 Spaces Paved

Paved

Cooling Central Wall Units Sewer

Storage