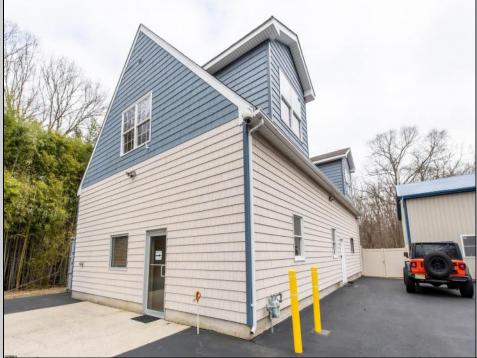

## COMMENTS

Location, Location, Location !!!!! New Absecon Commerical Rental Property available for lease +/- 1,500 sf office/professional & 2400 sf of warehouse. The building has a reception area with seating along with 2 private offices, conference room & kitchen. There is also 2400 Sq Ft of warehouse space with one garage door and 16\' +/- ceilings along with 1000 sq ft mezzanine. Outside has a private driveway for the warehouse overhead door and a private parking lot with 8+ parking. This high traffic location close to white horse pike and fire road intersection and in close proximity to the Atlantic City International Airport, Stockton College, & AtlantiCare Mainland Hospital Being offered at \$4,200 renter is responsible for utilities and landscaping for the office and warehouse.