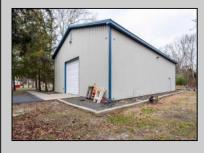

## COMMENTS

Location, Location, Location !!!!! New Absecon Commerical Rental Property available for lease +/- 1,500 sf office/professional & 2400 sf of warehouse. The building has a reception area with seating along with 2 private offices, conference room & kitchen. There is also 2400 Sq Ft of warehouse space with one garage door and 16\' +/- ceilings along with 1000 sq ft mezzanine. Outside has a private driveway for the warehouse overhead door and a private parking lot with 8+ parking. This high traffic location close to white horse pike and fire road intersection and in close proximity to the Atlantic City International Airport, Stockton College, & AtlantiCare Mainland Hospital Being offered at \$4,200 renter is responsible for utilities and landscaping for the office and warehouse.