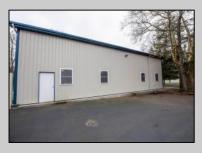

## COMMENTS

Location, Location, Location !!!!! New Absecon Commerical Rental Property available for lease +/- 1,500 sf office/professional & 2400 sf of warehouse. The building has a reception area with seating along with 2 private offices, conference room & kitchen. There is also 2400 Sq Ft of warehouse space with one garage door and 16\' +/- ceilings along with 1000 sq ft mezzanine. Outside has a private driveway for the warehouse overhead door and a private parking lot with 8+ parking. This high traffic location close to white horse pike and fire road intersection and in close proximity to the Atlantic City International Airport, Stockton College, & AtlantiCare Mainland Hospital Being offered at \$4,200 renter is responsible for utilities and landscaping for the office and warehouse.