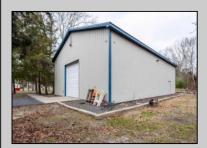

## **COMMENTS**

Location, Location, Location !!!!! New Absecon Commerical Rental Property available for lease +/- 1,500 sf office/professional & 2400 sf of warehouse. The building has a reception area with seating along with 2 private offices, conference room & kitchen. There is also 2400 Sq Ft of warehouse space with one garage door and 16\' +/- ceilings along with 1000 sq ft mezzanine. Outside has a private driveway for the warehouse overhead door and a private parking lot with 8+ parking. This high traffic location close to white horse pike and fire road intersection and in close proximity to the Atlantic City International Airport, Stockton College, & AtlantiCare Mainland Hospital Being offered at \$4,200 renter is responsible for utilities and landscaping for the office and warehouse.