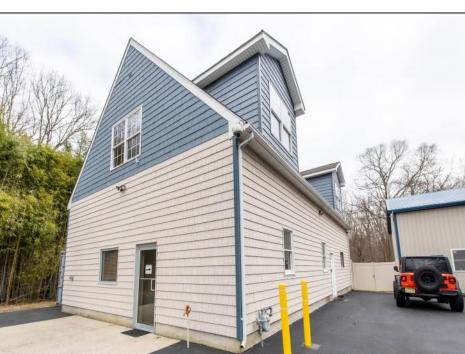

## **COMMENTS**

Location, Location, Location !!!!! New Absecon Commerical Rental Property available for lease +/- 1,500 sf office/professional & 2400 sf of warehouse. The building has a reception area with seating along with 2 private offices, conference room & kitchen. There is also 2400 Sq Ft of warehouse space with one garage door and 16\' +/- ceilings along with 1000 sq ft mezzanine. Outside has a private driveway for the warehouse overhead door and a private parking lot with 8+ parking. This high traffic location close to white horse pike and fire road intersection and in close proximity to the Atlantic City International Airport, Stockton College, & AtlantiCare Mainland Hospital Being offered at \$4,200 renter is responsible for utilities and landscaping for the office and warehouse.