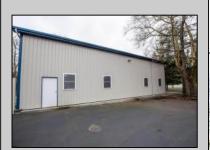

## **COMMENTS**

Location, Location, Location !!!!! New Absecon Commerical Rental Property available for lease +/- 1,500 sf office/professional & 2400 sf of warehouse. The building has a reception area with seating along with 2 private offices, conference room & kitchen. There is also 2400 Sq Ft of warehouse space with one garage door and 16\' +/- ceilings along with 1000 sq ft mezzanine. Outside has a private driveway for the warehouse overhead door and a private parking lot with 8+ parking. This high traffic location close to white horse pike and fire road intersection and in close proximity to the Atlantic City International Airport, Stockton College, & AtlantiCare Mainland Hospital Being offered at \$4,200 renter is responsible for utilities and landscaping for the office and warehouse.