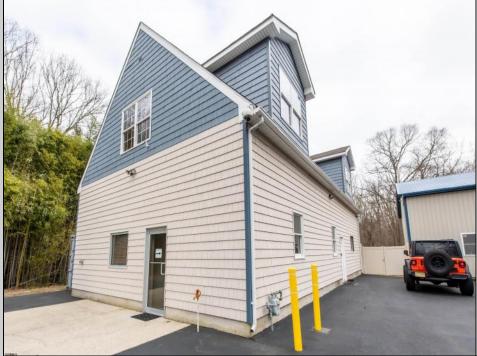

## COMMENTS

Location, Location, Location !!!!! New Absecon Commerical Rental Property available for lease +/- 1,500 sf office/professional & 2400 sf of warehouse. The building has a reception area with seating along with 2 private offices, conference room & kitchen. There is also 2400 Sq Ft of warehouse space with one garage door and 16\' +/- ceilings along with 1000 sq ft mezzanine. Outside has a private driveway for the warehouse overhead door and a private parking lot with 8+ parking. This high traffic location close to white horse pike and fire road intersection and in close proximity to the Atlantic City International Airport, Stockton College, & AtlantiCare Mainland Hospital Being offered at \$4,200 renter is responsible for utilities and landscaping for the office and warehouse.