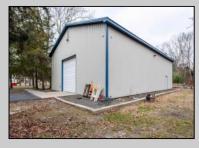

## COMMENTS

Location, Location, Location !!!!! New Absecon Commerical Rental Property available for lease +/- 1,500 sf office/professional & 2400 sf of warehouse. The building has a reception area with seating along with 2 private offices, conference room & kitchen. There is also 2400 Sq Ft of warehouse space with one garage door and 16\' +/- ceilings along with 1000 sq ft mezzanine. Outside has a private driveway for the warehouse overhead door and a private parking lot with 8+ parking. This high traffic location close to white horse pike and fire road intersection and in close proximity to the Atlantic City International Airport, Stockton College, & AtlantiCare Mainland Hospital Being offered at \$4,200 renter is responsible for utilities and landscaping for the office and warehouse.

## **PROPERTY DETAILS OutsideFeatures** ParkingGarage Storage Building Truck Door

Heating

Gas-Natural

6 to 10 Spaces Paved

Cooling Central

Wall Units

Smoke/Fire Alarm Storage

InteriorFeatures