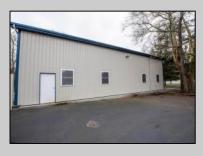

## COMMENTS

Location, Location, Location !!!!! New Absecon Commerical Rental Property available for lease +/- 1,500 sf office/professional & 2400 sf of warehouse. The building has a reception area with seating along with 2 private offices, conference room & kitchen. There is also 2400 Sq Ft of warehouse space with one garage door and 16\' +/- ceilings along with 1000 sq ft mezzanine. Outside has a private driveway for the warehouse overhead door and a private parking lot with 8+ parking. This high traffic location close to white horse pike and fire road intersection and in close proximity to the Atlantic City International Airport, Stockton College, & AtlantiCare Mainland Hospital Being offered at \$4,200 renter is responsible for utilities and landscaping for the office and warehouse.

## **PROPERTY DETAILS OutsideFeatures** ParkingGarage Storage Building Truck Door

Heating

Gas-Natural

6 to 10 Spaces Paved

Cooling Central

Wall Units

Smoke/Fire Alarm Storage

InteriorFeatures