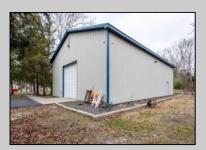

## **COMMENTS**

Location, Location, Location !!!!! New Absecon Commerical Rental Property available for lease +/- 1,500 sf office/professional & 2400 sf of warehouse. The building has a reception area with seating along with 2 private offices, conference room & kitchen. There is also 2400 Sq Ft of warehouse space with one garage door and 16\' +/- ceilings along with 1000 sq ft mezzanine. Outside has a private driveway for the warehouse overhead door and a private parking lot with 8+ parking. This high traffic location close to white horse pike and fire road intersection and in close proximity to the Atlantic City International Airport, Stockton College, & AtlantiCare Mainland Hospital Being offered at \$4,200 renter is responsible for utilities and landscaping for the office and warehouse.

## PROPERTY DETAILS

| Exterior   | OutsideFeatures  | ParkingGarage  | InteriorFeatures |
|------------|------------------|----------------|------------------|
| Block      | Storage Building | 6 to 10 Spaces | Smoke/Fire Alarm |
| Frame/Wood | Truck Door       | Paved          | Storage          |
| Vinyl      |                  |                | -                |