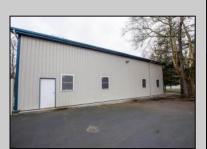

## **COMMENTS**

Location, Location, Location !!!!! New Absecon Commerical Rental Property available for lease +/- 1,500 sf office/professional & 2400 sf of warehouse. The building has a reception area with seating along with 2 private offices, conference room & kitchen. There is also 2400 Sq Ft of warehouse space with one garage door and 16\' +/- ceilings along with 1000 sq ft mezzanine. Outside has a private driveway for the warehouse overhead door and a private parking lot with 8+ parking. This high traffic location close to white horse pike and fire road intersection and in close proximity to the Atlantic City International Airport, Stockton College, & AtlantiCare Mainland Hospital Being offered at \$4,200 renter is responsible for utilities and landscaping for the office and warehouse.

## PROPERTY DETAILS

| Exterior   | OutsideFeatures  | ParkingGarage  | InteriorFeatures |
|------------|------------------|----------------|------------------|
| Block      | Storage Building | 6 to 10 Spaces | Smoke/Fire Alarm |
| Frame/Wood | Truck Door       | Paved          | Storage          |
| Vinyl      |                  |                | -                |