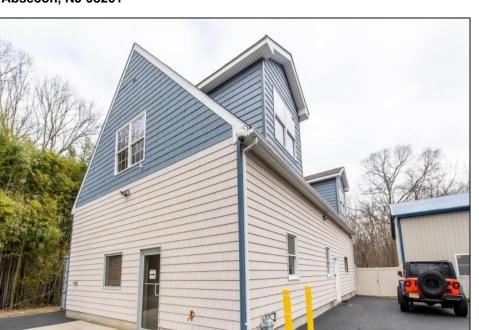

## **COMMENTS**

Location, Location, Location !!!!! New Absecon Commerical Rental Property available for lease +/- 1,500 sf office/professional & 2400 sf of warehouse. The building has a reception area with seating along with 2 private offices, conference room & kitchen. There is also 2400 Sq Ft of warehouse space with one garage door and 16\' +/- ceilings along with 1000 sq ft mezzanine. Outside has a private driveway for the warehouse overhead door and a private parking lot with 8+ parking. This high traffic location close to white horse pike and fire road intersection and in close proximity to the Atlantic City International Airport, Stockton College, & AtlantiCare Mainland Hospital Being offered at \$4,200 renter is responsible for utilities and landscaping for the office and warehouse.