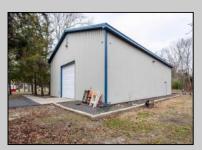

## **COMMENTS**

Location, Location, Location !!!!! New Absecon Commerical Rental Property available for lease +/- 1,500 sf office/professional & 2400 sf of warehouse. The building has a reception area with seating along with 2 private offices, conference room & kitchen. There is also 2400 Sq Ft of warehouse space with one garage door and 16\' +/- ceilings along with 1000 sq ft mezzanine. Outside has a private driveway for the warehouse overhead door and a private parking lot with 8+ parking. This high traffic location close to white horse pike and fire road intersection and in close proximity to the Atlantic City International Airport, Stockton College, & AtlantiCare Mainland Hospital Being offered at \$4,200 renter is responsible for utilities and landscaping for the office and warehouse.

## PROPERTY DETAILS

| Exterior   | OutsideFeatures  | ParkingGarage  | InteriorFeatures |
|------------|------------------|----------------|------------------|
| Block      | Storage Building | 6 to 10 Spaces | Smoke/Fire Alarm |
| Frame/Wood | Truck Door       | Paved          | Storage          |
| Vinyl      |                  |                |                  |