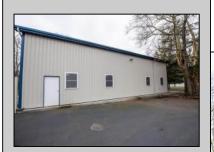

## **COMMENTS**

Location, Location, Location !!!!! New Absecon Commerical Rental Property available for lease +/- 1,500 sf office/professional & 2400 sf of warehouse. The building has a reception area with seating along with 2 private offices, conference room & kitchen. There is also 2400 Sq Ft of warehouse space with one garage door and 16\' +/- ceilings along with 1000 sq ft mezzanine. Outside has a private driveway for the warehouse overhead door and a private parking lot with 8+ parking. This high traffic location close to white horse pike and fire road intersection and in close proximity to the Atlantic City International Airport, Stockton College, & AtlantiCare Mainland Hospital Being offered at \$4,200 renter is responsible for utilities and landscaping for the office and warehouse.

## PROPERTY DETAILS

| Exterior   | OutsideFeatures  | ParkingGarage  | InteriorFeatures |
|------------|------------------|----------------|------------------|
| Block      | Storage Building | 6 to 10 Spaces | Smoke/Fire Alarm |
| Frame/Wood | Truck Door       | Paved          | Storage          |
| Vinyl      |                  |                |                  |