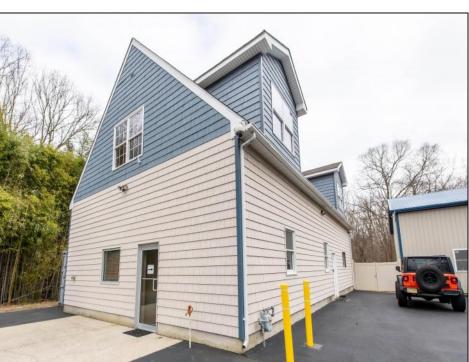

## **COMMENTS**

Location, Location, Location !!!!! New Absecon Commerical Rental Property available for lease +/- 1,500 sf office/professional & 2400 sf of warehouse. The building has a reception area with seating along with 2 private offices, conference room & kitchen. There is also 2400 Sq Ft of warehouse space with one garage door and 16\' +/- ceilings along with 1000 sq ft mezzanine. Outside has a private driveway for the warehouse overhead door and a private parking lot with 8+ parking. This high traffic location close to white horse pike and fire road intersection and in close proximity to the Atlantic City International Airport, Stockton College, & AtlantiCare Mainland Hospital Being offered at \$4,200 renter is responsible for utilities and landscaping for the office and warehouse.