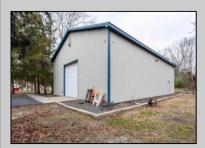

## **COMMENTS**

Location, Location, Location !!!!! New Absecon Commerical Rental Property available for lease +/- 1,500 sf office/professional & 2400 sf of warehouse. The building has a reception area with seating along with 2 private offices, conference room & kitchen. There is also 2400 Sq Ft of warehouse space with one garage door and 16\' +/- ceilings along with 1000 sq ft mezzanine. Outside has a private driveway for the warehouse overhead door and a private parking lot with 8+ parking. This high traffic location close to white horse pike and fire road intersection and in close proximity to the Atlantic City International Airport, Stockton College, & AtlantiCare Mainland Hospital Being offered at \$4,200 renter is responsible for utilities and landscaping for the office and warehouse.

## PROPERTY DETAILS

| Exterior   | OutsideFeatures  | ParkingGarage  | InteriorFeatures |
|------------|------------------|----------------|------------------|
| Block      | Storage Building | 6 to 10 Spaces | Smoke/Fire Alarm |
| Frame/Wood | Truck Door       | Paved          | Storage          |
| Vinyl      |                  |                |                  |