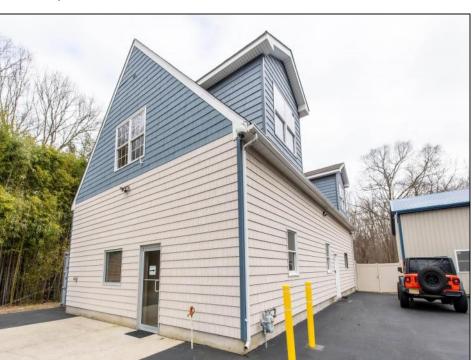

## **COMMENTS**

Location, Location, Location !!!!! New Absecon Commerical Rental Property available for lease +/- 1,500 sf office/professional & 2400 sf of warehouse. The building has a reception area with seating along with 2 private offices, conference room & kitchen. There is also 2400 Sq Ft of warehouse space with one garage door and 16\' +/- ceilings along with 1000 sq ft mezzanine. Outside has a private driveway for the warehouse overhead door and a private parking lot with 8+ parking. This high traffic location close to white horse pike and fire road intersection and in close proximity to the Atlantic City International Airport, Stockton College, & AtlantiCare Mainland Hospital Being offered at \$4,200 renter is responsible for utilities and landscaping for the office and warehouse.