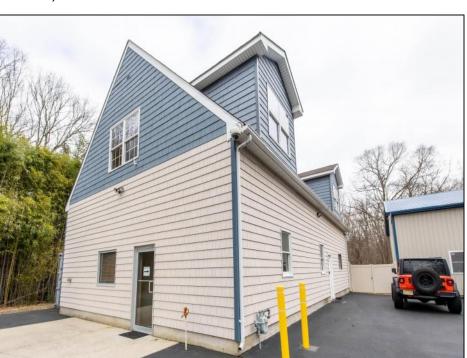

## **COMMENTS**

Location, Location, Location !!!!! New Absecon Commerical Rental Property available for lease +/- 1,500 sf office/professional & 2400 sf of warehouse. The building has a reception area with seating along with 2 private offices, conference room & kitchen. There is also 2400 Sq Ft of warehouse space with one garage door and 16\text{\text{'}}+/- ceilings along with 1000 sq ft mezzanine. Outside has a private driveway for the warehouse overhead door and a private parking lot with 8+ parking. This high traffic location close to white horse pike and fire road intersection and in close proximity to the Atlantic City International Airport, Stockton College, & AtlantiCare Mainland Hospital Being offered at \$4,200 renter is responsible for utilities and landscaping for the office and warehouse.