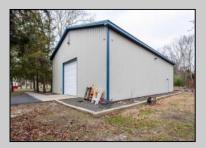

## **COMMENTS**

Location, Location, Location !!!!! New Absecon Commerical Rental Property available for lease +/- 1,500 sf office/professional & 2400 sf of warehouse. The building has a reception area with seating along with 2 private offices, conference room & kitchen. There is also 2400 Sq Ft of warehouse space with one garage door and 16\text{\text{'}}+/- ceilings along with 1000 sq ft mezzanine. Outside has a private driveway for the warehouse overhead door and a private parking lot with 8+ parking. This high traffic location close to white horse pike and fire road intersection and in close proximity to the Atlantic City International Airport, Stockton College, & AtlantiCare Mainland Hospital Being offered at \$4,200 renter is responsible for utilities and landscaping for the office and warehouse.

## PROPERTY DETAILS

| Exterior   | OutsideFeatures  | ParkingGarage  | InteriorFeatures |
|------------|------------------|----------------|------------------|
| Block      | Storage Building | 6 to 10 Spaces | Smoke/Fire Alarm |
| Frame/Wood | Truck Door       | Paved          | Storage          |
| Vinyl      |                  |                |                  |