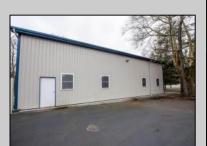

## **COMMENTS**

Location, Location, Location !!!!! New Absecon Commerical Rental Property available for lease +/- 1,500 sf office/professional & 2400 sf of warehouse. The building has a reception area with seating along with 2 private offices, conference room & kitchen. There is also 2400 Sq Ft of warehouse space with one garage door and 16\text{\text{'}}+/- ceilings along with 1000 sq ft mezzanine. Outside has a private driveway for the warehouse overhead door and a private parking lot with 8+ parking. This high traffic location close to white horse pike and fire road intersection and in close proximity to the Atlantic City International Airport, Stockton College, & AtlantiCare Mainland Hospital Being offered at \$4,200 renter is responsible for utilities and landscaping for the office and warehouse.

## PROPERTY DETAILS

| Exterior   | OutsideFeatures  | ParkingGarage  | InteriorFeatures |
|------------|------------------|----------------|------------------|
| Block      | Storage Building | 6 to 10 Spaces | Smoke/Fire Alarm |
| Frame/Wood | Truck Door       | Paved          | Storage          |
| Vinyl      |                  |                |                  |