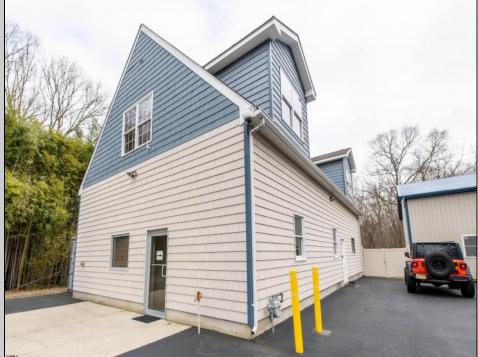

## COMMENTS

Location, Location, Location !!!!! New Absecon Commerical Rental Property available for lease +/- 1,500 sf office/professional & 2400 sf of warehouse. The building has a reception area with seating along with 2 private offices, conference room & kitchen. There is also 2400 Sq Ft of warehouse space with one garage door and 16\' +/- ceilings along with 1000 sq ft mezzanine. Outside has a private driveway for the warehouse overhead door and a private parking lot with 8+ parking. This high traffic location close to white horse pike and fire road intersection and in close proximity to the Atlantic City International Airport, Stockton College, & AtlantiCare Mainland Hospital Being offered at \$4,200 renter is responsible for utilities and landscaping for the office and warehouse.

Exterior Block Frame/Wood Vinyl

Slab

## **PROPERTY DETAILS OutsideFeatures** Storage Building

ParkingGarage 6 to 10 Spaces Paved

InteriorFeatures Smoke/Fire Alarm Storage

Basement

Heating Gas-Natural

Truck Door

Cooling Central Wall Units

Sewer Public Sewer