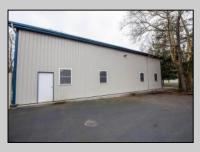

## COMMENTS

Location, Location, Location !!!!! New Absecon Commerical Rental Property available for lease +/- 1,500 sf office/professional & 2400 sf of warehouse. The building has a reception area with seating along with 2 private offices, conference room & kitchen. There is also 2400 Sq Ft of warehouse space with one garage door and 16\' +/- ceilings along with 1000 sq ft mezzanine. Outside has a private driveway for the warehouse overhead door and a private parking lot with 8+ parking. This high traffic location close to white horse pike and fire road intersection and in close proximity to the Atlantic City International Airport, Stockton College, & AtlantiCare Mainland Hospital Being offered at \$4,200 renter is responsible for utilities and landscaping for the office and warehouse.

## **PROPERTY DETAILS OutsideFeatures** Storage Building

ParkingGarage 6 to 10 Spaces Paved

InteriorFeatures Smoke/Fire Alarm Storage

Basement

Heating Gas-Natural

Truck Door

Cooling Central Wall Units

Sewer Public Sewer