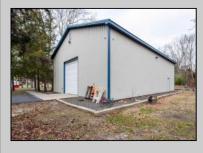

## COMMENTS

Location, Location, Location !!!!! New Absecon Commerical Rental Property available for lease +/- 1,500 sf office/professional & 2400 sf of warehouse. The building has a reception area with seating along with 2 private offices, conference room & kitchen. There is also 2400 Sq Ft of warehouse space with one garage door and 16\' +/- ceilings along with 1000 sq ft mezzanine. Outside has a private driveway for the warehouse overhead door and a private parking lot with 8+ parking. This high traffic location close to white horse pike and fire road intersection and in close proximity to the Atlantic City International Airport, Stockton College, & AtlantiCare Mainland Hospital Being offered at \$4,200 renter is responsible for utilities and landscaping for the office and warehouse.

## **PROPERTY DETAILS OutsideFeatures** Storage Building

ParkingGarage 6 to 10 Spaces Paved

InteriorFeatures Smoke/Fire Alarm Storage

Basement

Heating Gas-Natural

Truck Door

Cooling Central Wall Units

Sewer Public Sewer