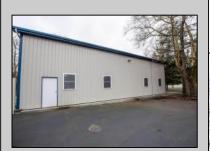

## **COMMENTS**

Location, Location, Location !!!!! New Absecon Commerical Rental Property available for lease +/- 1,500 sf office/professional & 2400 sf of warehouse. The building has a reception area with seating along with 2 private offices, conference room & kitchen. There is also 2400 Sq Ft of warehouse space with one garage door and 16\' +/- ceilings along with 1000 sq ft mezzanine. Outside has a private driveway for the warehouse overhead door and a private parking lot with 8+ parking. This high traffic location close to white horse pike and fire road intersection and in close proximity to the Atlantic City International Airport, Stockton College, & AtlantiCare Mainland Hospital Being offered at \$4,200 renter is responsible for utilities and landscaping for the office and warehouse.

## PROPERTY DETAILS

| Exterior   | OutsideFeatures  | ParkingGarage  | InteriorFeatures |
|------------|------------------|----------------|------------------|
| Block      | Storage Building | 6 to 10 Spaces | Smoke/Fire Alarm |
| Frame/Wood | Truck Door       | Paved          | Storage          |
| Vinyl      |                  |                |                  |