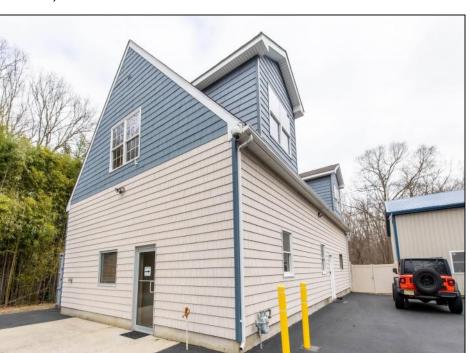

## **COMMENTS**

Location, Location, Location !!!!! New Absecon Commerical Rental Property available for lease +/- 1,500 sf office/professional & 2400 sf of warehouse. The building has a reception area with seating along with 2 private offices, conference room & kitchen. There is also 2400 Sq Ft of warehouse space with one garage door and 16\' +/- ceilings along with 1000 sq ft mezzanine. Outside has a private driveway for the warehouse overhead door and a private parking lot with 8+ parking. This high traffic location close to white horse pike and fire road intersection and in close proximity to the Atlantic City International Airport, Stockton College, & AtlantiCare Mainland Hospital Being offered at \$4,200 renter is responsible for utilities and landscaping for the office and warehouse.

## PROPERTY DETAILS

| Exterior   | OutsideFeatures  | ParkingGarage  | InteriorFeatures |
|------------|------------------|----------------|------------------|
| Block      | Storage Building | 6 to 10 Spaces | Smoke/Fire Alarm |
| Frame/Wood | Truck Door       | Paved          | Storage          |
| Vinyl      |                  |                |                  |