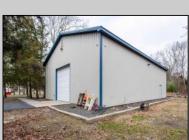

## **COMMENTS**

Location, Location, Location !!!!! New Absecon Commerical Rental Property available for lease +/- 1,500 sf office/professional & 2400 sf of warehouse. The building has a reception area with seating along with 2 private offices, conference room & kitchen. There is also 2400 Sq Ft of warehouse space with one garage door and 16\' +/- ceilings along with 1000 sq ft mezzanine. Outside has a private driveway for the warehouse overhead door and a private parking lot with 8+ parking. This high traffic location close to white horse pike and fire road intersection and in close proximity to the Atlantic City International Airport, Stockton College, & AtlantiCare Mainland Hospital Being offered at \$4,200 renter is responsible for utilities and landscaping for the office and warehouse.

## PROPERTY DETAILS

| Exterior   | OutsideFeatures  | ParkingGarage  | InteriorFeatures |
|------------|------------------|----------------|------------------|
| Block      | Storage Building | 6 to 10 Spaces | Smoke/Fire Alarm |
| Frame/Wood | Truck Door       | Paved          | Storage          |
| Vinyl      |                  |                |                  |