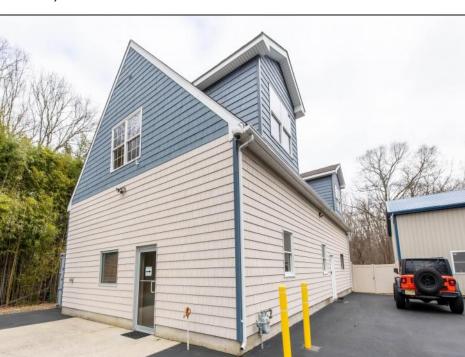

## **COMMENTS**

Location, Location, Location !!!!! New Absecon Commerical Rental Property available for lease +/- 1,500 sf office/professional & 2400 sf of warehouse. The building has a reception area with seating along with 2 private offices, conference room & kitchen. There is also 2400 Sq Ft of warehouse space with one garage door and 16\' +/- ceilings along with 1000 sq ft mezzanine. Outside has a private driveway for the warehouse overhead door and a private parking lot with 8+ parking. This high traffic location close to white horse pike and fire road intersection and in close proximity to the Atlantic City International Airport, Stockton College, & AtlantiCare Mainland Hospital Being offered at \$4,200 renter is responsible for utilities and landscaping for the office and warehouse.