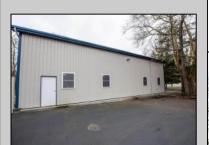

## **COMMENTS**

Location, Location, Location !!!!! New Absecon Commerical Rental Property available for lease +/- 1,500 sf office/professional & 2400 sf of warehouse. The building has a reception area with seating along with 2 private offices, conference room & kitchen. There is also 2400 Sq Ft of warehouse space with one garage door and 16\' +/- ceilings along with 1000 sq ft mezzanine. Outside has a private driveway for the warehouse overhead door and a private parking lot with 8+ parking. This high traffic location close to white horse pike and fire road intersection and in close proximity to the Atlantic City International Airport, Stockton College, & AtlantiCare Mainland Hospital Being offered at \$4,200 renter is responsible for utilities and landscaping for the office and warehouse.

## PROPERTY DETAILS

| Exterior   | OutsideFeatures  | ParkingGarage  | InteriorFeatures |
|------------|------------------|----------------|------------------|
| Block      | Storage Building | 6 to 10 Spaces | Smoke/Fire Alarm |
| Frame/Wood | Truck Door       | Paved          | Storage          |
| Vinyl      |                  |                |                  |