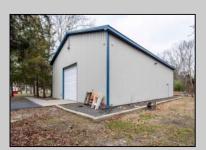

## **COMMENTS**

Location, Location, Location !!!!! New Absecon Commerical Rental Property available for lease +/- 1,500 sf office/professional & 2400 sf of warehouse. The building has a reception area with seating along with 2 private offices, conference room & kitchen. There is also 2400 Sq Ft of warehouse space with one garage door and 16\' +/- ceilings along with 1000 sq ft mezzanine. Outside has a private driveway for the warehouse overhead door and a private parking lot with 8+ parking. This high traffic location close to white horse pike and fire road intersection and in close proximity to the Atlantic City International Airport, Stockton College, & AtlantiCare Mainland Hospital Being offered at \$4,200 renter is responsible for utilities and landscaping for the office and warehouse.

## PROPERTY DETAILS

| Exterior   | OutsideFeatures  | ParkingGarage  | InteriorFeatures |
|------------|------------------|----------------|------------------|
| Block      | Storage Building | 6 to 10 Spaces | Smoke/Fire Alarm |
| Frame/Wood | Truck Door       | Paved          | Storage          |
| Vinyl      |                  |                |                  |