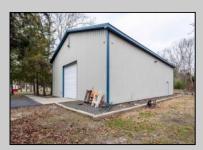

## **COMMENTS**

Location, Location, Location !!!!! New Absecon Commerical Rental Property available for lease +/- 1,500 sf office/professional & 2400 sf of warehouse. The building has a reception area with seating along with 2 private offices, conference room & kitchen. There is also 2400 Sq Ft of warehouse space with one garage door and 16\' +/- ceilings along with 1000 sq ft mezzanine. Outside has a private driveway for the warehouse overhead door and a private parking lot with 8+ parking. This high traffic location close to white horse pike and fire road intersection and in close proximity to the Atlantic City International Airport, Stockton College, & AtlantiCare Mainland Hospital Being offered at \$4,200 renter is responsible for utilities and landscaping for the office and warehouse.

## PROPERTY DETAILS

| Exterior   | OutsideFeatures  | ParkingGarage  | InteriorFeatures |
|------------|------------------|----------------|------------------|
| Block      | Storage Building | 6 to 10 Spaces | Smoke/Fire Alarm |
| Frame/Wood | Truck Door       | Paved          | Storage          |
| Vinyl      |                  |                |                  |