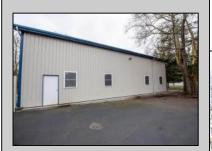

## **COMMENTS**

Location, Location, Location !!!!! New Absecon Commerical Rental Property available for lease +/- 1,500 sf office/professional & 2400 sf of warehouse. The building has a reception area with seating along with 2 private offices, conference room & kitchen. There is also 2400 Sq Ft of warehouse space with one garage door and 16\' +/- ceilings along with 1000 sq ft mezzanine. Outside has a private driveway for the warehouse overhead door and a private parking lot with 8+ parking. This high traffic location close to white horse pike and fire road intersection and in close proximity to the Atlantic City International Airport, Stockton College, & AtlantiCare Mainland Hospital Being offered at \$4,200 renter is responsible for utilities and landscaping for the office and warehouse.

## PROPERTY DETAILS

| Exterior   | OutsideFeatures  | ParkingGarage  | InteriorFeatures |
|------------|------------------|----------------|------------------|
| Block      | Storage Building | 6 to 10 Spaces | Smoke/Fire Alarm |
| Frame/Wood | Truck Door       | Paved          | Storage          |
| Vinyl      |                  |                |                  |