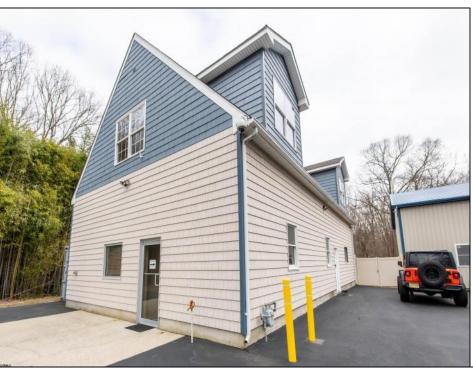

## **COMMENTS**

Location, Location, Location !!!!! New Absecon Commerical Rental Property available for lease +/- 1,500 sf office/professional & 2400 sf of warehouse. The building has a reception area with seating along with 2 private offices, conference room & kitchen. There is also 2400 Sq Ft of warehouse space with one garage door and 16\' +/- ceilings along with 1000 sq ft mezzanine. Outside has a private driveway for the warehouse overhead door and a private parking lot with 8+ parking. This high traffic location close to white horse pike and fire road intersection and in close proximity to the Atlantic City International Airport, Stockton College, & AtlantiCare Mainland Hospital Being offered at \$4,200 renter is responsible for utilities and landscaping for the office and warehouse.

## PROPERTY DETAILS

| Exterior   | OutsideFeatures  | ParkingGarage  | InteriorFeatures |
|------------|------------------|----------------|------------------|
| Block      | Storage Building | 6 to 10 Spaces | Smoke/Fire Alarm |
| Frame/Wood | Truck Door       | Paved          | Storage          |
| Vinyl      |                  |                |                  |