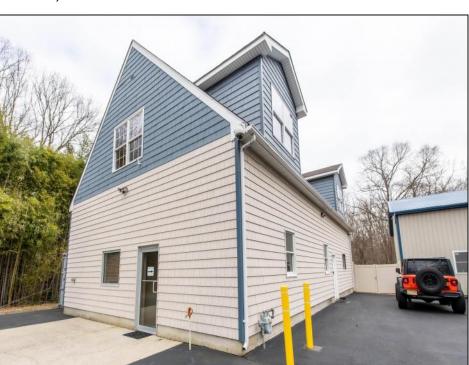

## **COMMENTS**

Location, Location, Location !!!!! New Absecon Commerical Rental Property available for lease +/- 1,500 sf office/professional & 2400 sf of warehouse. The building has a reception area with seating along with 2 private offices, conference room & kitchen. There is also 2400 Sq Ft of warehouse space with one garage door and 16\' +/- ceilings along with 1000 sq ft mezzanine. Outside has a private driveway for the warehouse overhead door and a private parking lot with 8+ parking. This high traffic location close to white horse pike and fire road intersection and in close proximity to the Atlantic City International Airport, Stockton College, & AtlantiCare Mainland Hospital Being offered at \$4,200 renter is responsible for utilities and landscaping for the office and warehouse.