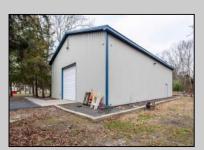

## **COMMENTS**

Location, Location, Location !!!!! New Absecon Commerical Rental Property available for lease +/- 1,500 sf office/professional & 2400 sf of warehouse. The building has a reception area with seating along with 2 private offices, conference room & kitchen. There is also 2400 Sq Ft of warehouse space with one garage door and 16\' +/- ceilings along with 1000 sq ft mezzanine. Outside has a private driveway for the warehouse overhead door and a private parking lot with 8+ parking. This high traffic location close to white horse pike and fire road intersection and in close proximity to the Atlantic City International Airport, Stockton College, & AtlantiCare Mainland Hospital Being offered at \$4,200 renter is responsible for utilities and landscaping for the office and warehouse.

## PROPERTY DETAILS

| Exterior   | OutsideFeatures  | ParkingGarage  | InteriorFeatures |
|------------|------------------|----------------|------------------|
| Block      | Storage Building | 6 to 10 Spaces | Smoke/Fire Alarm |
| Frame/Wood | Truck Door       | Paved          | Storage          |
| Vinyl      |                  |                |                  |