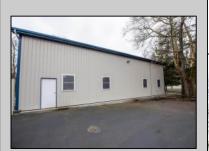

## **COMMENTS**

Location, Location, Location !!!!! New Absecon Commerical Rental Property available for lease +/- 1,500 sf office/professional & 2400 sf of warehouse. The building has a reception area with seating along with 2 private offices, conference room & kitchen. There is also 2400 Sq Ft of warehouse space with one garage door and 16\' +/- ceilings along with 1000 sq ft mezzanine. Outside has a private driveway for the warehouse overhead door and a private parking lot with 8+ parking. This high traffic location close to white horse pike and fire road intersection and in close proximity to the Atlantic City International Airport, Stockton College, & AtlantiCare Mainland Hospital Being offered at \$4,200 renter is responsible for utilities and landscaping for the office and warehouse.

## PROPERTY DETAILS

| Exterior   | OutsideFeatures  | ParkingGarage  | InteriorFeatures |
|------------|------------------|----------------|------------------|
| Block      | Storage Building | 6 to 10 Spaces | Smoke/Fire Alarm |
| Frame/Wood | Truck Door       | Paved          | Storage          |
| Vinyl      |                  |                |                  |