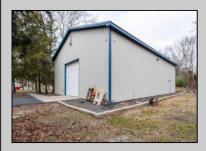

## **COMMENTS**

Location, Location, Location !!!!! New Absecon Commerical Rental Property available for lease +/- 1,500 sf office/professional & 2400 sf of warehouse. The building has a reception area with seating along with 2 private offices, conference room & kitchen. There is also 2400 Sq Ft of warehouse space with one garage door and 16\' +/- ceilings along with 1000 sq ft mezzanine. Outside has a private driveway for the warehouse overhead door and a private parking lot with 8+ parking. This high traffic location close to white horse pike and fire road intersection and in close proximity to the Atlantic City International Airport, Stockton College, & AtlantiCare Mainland Hospital Being offered at \$4,200 renter is responsible for utilities and landscaping for the office and warehouse.

| PROPERTY | DETAIL |
|----------|--------|
|          |        |

| TROI ERTI DETAILO |                  |                |                  |  |  |
|-------------------|------------------|----------------|------------------|--|--|
| Exterior          | OutsideFeatures  | ParkingGarage  | InteriorFeatures |  |  |
| Block             | Storage Building | 6 to 10 Spaces | Smoke/Fire Alarm |  |  |
| Frame/Wood        | Truck Door       | Paved          | Storage          |  |  |
| Vinyl             |                  |                |                  |  |  |