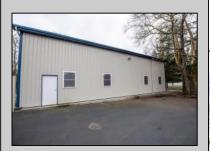

## **COMMENTS**

Location, Location, Location !!!!! New Absecon Commerical Rental Property available for lease +/- 1,500 sf office/professional & 2400 sf of warehouse. The building has a reception area with seating along with 2 private offices, conference room & kitchen. There is also 2400 Sq Ft of warehouse space with one garage door and 16\' +/- ceilings along with 1000 sq ft mezzanine. Outside has a private driveway for the warehouse overhead door and a private parking lot with 8+ parking. This high traffic location close to white horse pike and fire road intersection and in close proximity to the Atlantic City International Airport, Stockton College, & AtlantiCare Mainland Hospital Being offered at \$4,200 renter is responsible for utilities and landscaping for the office and warehouse.

| PROPERTY | DETAIL |
|----------|--------|
|          |        |

| TROI ERTI DETAILO |                  |                |                  |  |  |
|-------------------|------------------|----------------|------------------|--|--|
| Exterior          | OutsideFeatures  | ParkingGarage  | InteriorFeatures |  |  |
| Block             | Storage Building | 6 to 10 Spaces | Smoke/Fire Alarm |  |  |
| Frame/Wood        | Truck Door       | Paved          | Storage          |  |  |
| Vinyl             |                  |                |                  |  |  |