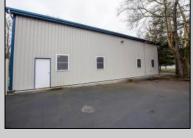

## **COMMENTS**

Location, Location, Location !!!!! New Absecon Commerical Rental Property available for lease +/- 1,500 sf office/professional & 2400 sf of warehouse. The building has a reception area with seating along with 2 private offices, conference room & kitchen. There is also 2400 Sq Ft of warehouse space with one garage door and 16\' +/- ceilings along with 1000 sq ft mezzanine. Outside has a private driveway for the warehouse overhead door and a private parking lot with 8+ parking. This high traffic location close to white horse pike and fire road intersection and in close proximity to the Atlantic City International Airport, Stockton College, & AtlantiCare Mainland Hospital Being offered at \$4,200 renter is responsible for utilities and landscaping for the office and warehouse.

## **PROPERTY DETAILS**

| Exterior   | OutsideFeatures  | ParkingGarage  | InteriorFeatures |
|------------|------------------|----------------|------------------|
| Block      | Storage Building | 6 to 10 Spaces | Smoke/Fire Alarm |
| Frame/Wood | Truck Door       | Paved          | Storage          |
| Vinyl      |                  |                |                  |