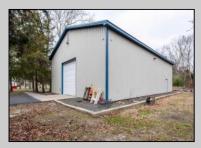

## **COMMENTS**

Location, Location, Location !!!!! New Absecon Commerical Rental Property available for lease +/- 1,500 sf office/professional & 2400 sf of warehouse. The building has a reception area with seating along with 2 private offices, conference room & kitchen. There is also 2400 Sq Ft of warehouse space with one garage door and 16\' +/- ceilings along with 1000 sq ft mezzanine. Outside has a private driveway for the warehouse overhead door and a private parking lot with 8+ parking. This high traffic location close to white horse pike and fire road intersection and in close proximity to the Atlantic City International Airport, Stockton College, & AtlantiCare Mainland Hospital Being offered at \$4,200 renter is responsible for utilities and landscaping for the office and warehouse.

## **PROPERTY DETAILS**

| Exterior   | OutsideFeatures  | ParkingGarage  | InteriorFeatures |
|------------|------------------|----------------|------------------|
| Block      | Storage Building | 6 to 10 Spaces | Smoke/Fire Alarm |
| Frame/Wood | Truck Door       | Paved          | Storage          |
| Vinyl      |                  |                |                  |