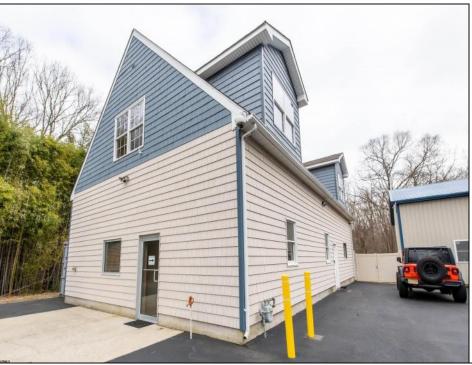

## **COMMENTS**

Location, Location, Location !!!!! New Absecon Commerical Rental Property available for lease +/- 1,500 sf office/professional & 2400 sf of warehouse. The building has a reception area with seating along with 2 private offices, conference room & kitchen. There is also 2400 Sq Ft of warehouse space with one garage door and 16\' +/- ceilings along with 1000 sq ft mezzanine. Outside has a private driveway for the warehouse overhead door and a private parking lot with 8+ parking. This high traffic location close to white horse pike and fire road intersection and in close proximity to the Atlantic City International Airport, Stockton College, & AtlantiCare Mainland Hospital Being offered at \$4,200 renter is responsible for utilities and landscaping for the office and warehouse.