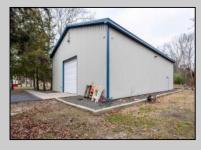

## COMMENTS

Location, Location, Location !!!!! New Absecon Commerical Rental Property available for lease +/- 1,500 sf office/professional & 2400 sf of warehouse. The building has a reception area with seating along with 2 private offices, conference room & kitchen. There is also 2400 Sq Ft of warehouse space with one garage door and 16\' +/- ceilings along with 1000 sq ft mezzanine. Outside has a private driveway for the warehouse overhead door and a private parking lot with 8+ parking. This high traffic location close to white horse pike and fire road intersection and in close proximity to the Atlantic City International Airport, Stockton College, & AtlantiCare Mainland Hospital Being offered at \$4,200 renter is responsible for utilities and landscaping for the office and warehouse.

## **PROPERTY DETAILS OutsideFeatures** Storage Building Truck Door

ParkingGarage 6 to 10 Spaces Paved

Cooling Central

Wall Units

Storage Sewer

Public Sewer

InteriorFeatures

Smoke/Fire Alarm