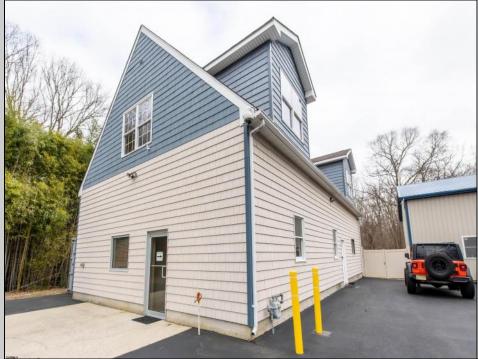

## COMMENTS

Location, Location, Location !!!!! New Absecon Commerical Rental Property available for lease +/- 1,500 sf office/professional & 2400 sf of warehouse. The building has a reception area with seating along with 2 private offices, conference room & kitchen. There is also 2400 Sq Ft of warehouse space with one garage door and 16\' +/- ceilings along with 1000 sq ft mezzanine. Outside has a private driveway for the warehouse overhead door and a private parking lot with 8+ parking. This high traffic location close to white horse pike and fire road intersection and in close proximity to the Atlantic City International Airport, Stockton College, & AtlantiCare Mainland Hospital Being offered at \$4,200 renter is responsible for utilities and landscaping for the office and warehouse.