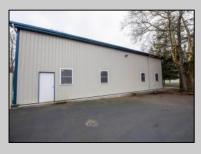

## COMMENTS

Location, Location, Location !!!!! New Absecon Commerical Rental Property available for lease +/- 1,500 sf office/professional & 2400 sf of warehouse. The building has a reception area with seating along with 2 private offices, conference room & kitchen. There is also 2400 Sq Ft of warehouse space with one garage door and 16\' +/- ceilings along with 1000 sq ft mezzanine. Outside has a private driveway for the warehouse overhead door and a private parking lot with 8+ parking. This high traffic location close to white horse pike and fire road intersection and in close proximity to the Atlantic City International Airport, Stockton College, & AtlantiCare Mainland Hospital Being offered at \$4,200 renter is responsible for utilities and landscaping for the office and warehouse.

## **PROPERTY DETAILS OutsideFeatures** Storage Building Truck Door

ParkingGarage 6 to 10 Spaces Paved

Cooling Central

Wall Units

Storage Sewer

Public Sewer

InteriorFeatures

Smoke/Fire Alarm