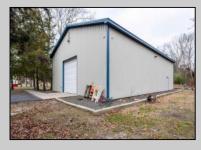

## COMMENTS

Location, Location, Location !!!!! New Absecon Commerical Rental Property available for lease +/- 1,500 sf office/professional & 2400 sf of warehouse. The building has a reception area with seating along with 2 private offices, conference room & kitchen. There is also 2400 Sq Ft of warehouse space with one garage door and 16\' +/- ceilings along with 1000 sq ft mezzanine. Outside has a private driveway for the warehouse overhead door and a private parking lot with 8+ parking. This high traffic location close to white horse pike and fire road intersection and in close proximity to the Atlantic City International Airport, Stockton College, & AtlantiCare Mainland Hospital Being offered at \$4,200 renter is responsible for utilities and landscaping for the office and warehouse.

## **PROPERTY DETAILS OutsideFeatures** Storage Building Truck Door

ParkingGarage 6 to 10 Spaces Paved

Heating Gas-Natural Cooling Central Wall Units

Storage

Smoke/Fire Alarm

InteriorFeatures

Sewer Public Sewer