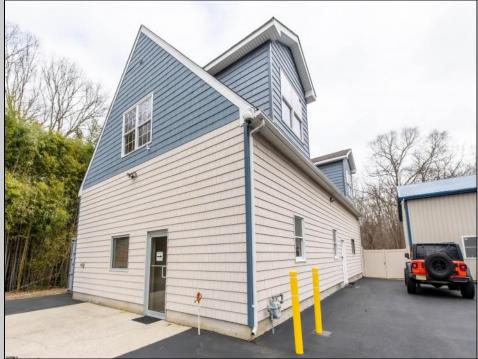

## COMMENTS

Location, Location, Location !!!!! New Absecon Commerical Rental Property available for lease +/- 1,500 sf office/professional & 2400 sf of warehouse. The building has a reception area with seating along with 2 private offices, conference room & kitchen. There is also 2400 Sq Ft of warehouse space with one garage door and 16\' +/- ceilings along with 1000 sq ft mezzanine. Outside has a private driveway for the warehouse overhead door and a private parking lot with 8+ parking. This high traffic location close to white horse pike and fire road intersection and in close proximity to the Atlantic City International Airport, Stockton College, & AtlantiCare Mainland Hospital Being offered at \$4,200 renter is responsible for utilities and landscaping for the office and warehouse.

## **PROPERTY DETAILS OutsideFeatures** Storage Building Truck Door

ParkingGarage 6 to 10 Spaces Paved

Heating Gas-Natural Cooling Central Wall Units

Storage

Smoke/Fire Alarm

InteriorFeatures

Sewer Public Sewer