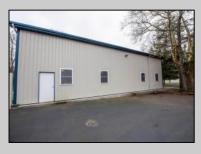

## COMMENTS

Location, Location, Location !!!!! New Absecon Commerical Rental Property available for lease +/- 1,500 sf office/professional & 2400 sf of warehouse. The building has a reception area with seating along with 2 private offices, conference room & kitchen. There is also 2400 Sq Ft of warehouse space with one garage door and 16\' +/- ceilings along with 1000 sq ft mezzanine. Outside has a private driveway for the warehouse overhead door and a private parking lot with 8+ parking. This high traffic location close to white horse pike and fire road intersection and in close proximity to the Atlantic City International Airport, Stockton College, & AtlantiCare Mainland Hospital Being offered at \$4,200 renter is responsible for utilities and landscaping for the office and warehouse.

## **PROPERTY DETAILS OutsideFeatures** Storage Building Truck Door

ParkingGarage 6 to 10 Spaces Paved

Heating Gas-Natural Cooling Central Wall Units

Storage

Smoke/Fire Alarm

InteriorFeatures

Sewer Public Sewer