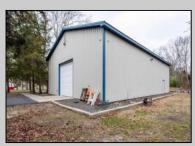

## **COMMENTS**

Location, Location, Location !!!!! New Absecon Commerical Rental Property available for lease +/- 1,500 sf office/professional & 2400 sf of warehouse. The building has a reception area with seating along with 2 private offices, conference room & kitchen. There is also 2400 Sq Ft of warehouse space with one garage door and 16\' +/- ceilings along with 1000 sq ft mezzanine. Outside has a private driveway for the warehouse overhead door and a private parking lot with 8+ parking. This high traffic location close to white horse pike and fire road intersection and in close proximity to the Atlantic City International Airport, Stockton College, & AtlantiCare Mainland Hospital Being offered at \$12/sf + utilities for the office and warehouse.

| PROPERTY DETAILS |                  |                |                  |
|------------------|------------------|----------------|------------------|
| Exterior         | OutsideFeatures  | ParkingGarage  | InteriorFeatures |
| Block            | Storage Building | 6 to 10 Spaces | Smoke/Fire Alarm |
| Frame/Wood       | Truck Door       | Paved          | Storage          |