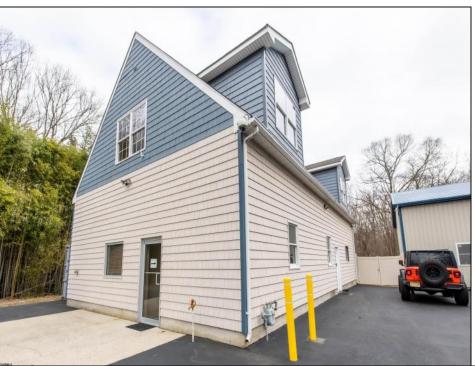

## **COMMENTS**

Location, Location, Location !!!!! New Absecon Commerical Rental Property available for lease +/- 1,500 sf office/professional & 2400 sf of warehouse. The building has a reception area with seating along with 2 private offices, conference room & kitchen. There is also 2400 Sq Ft of warehouse space with one garage door and 16\' +/- ceilings along with 1000 sq ft mezzanine. Outside has a private driveway for the warehouse overhead door and a private parking lot with 8+ parking. This high traffic location close to white horse pike and fire road intersection and in close proximity to the Atlantic City International Airport, Stockton College, & AtlantiCare Mainland Hospital Being offered at \$12/sf + utilities for the office and warehouse.