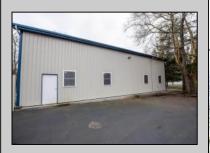

## **COMMENTS**

Location, Location, Location !!!!! New Absecon Commerical Rental Property available for lease +/- 1,500 sf office/professional & 2400 sf of warehouse. The building has a reception area with seating along with 2 private offices, conference room & kitchen. There is also 2400 Sq Ft of warehouse space with one garage door and 16\' +/- ceilings along with 1000 sq ft mezzanine. Outside has a private driveway for the warehouse overhead door and a private parking lot with 8+ parking. This high traffic location close to white horse pike and fire road intersection and in close proximity to the Atlantic City International Airport, Stockton College, & AtlantiCare Mainland Hospital Being offered at \$12/sf + utilities for the office and warehouse.

| PROPERTY DETAILS |                  |                |                  |
|------------------|------------------|----------------|------------------|
| Exterior         | OutsideFeatures  | ParkingGarage  | InteriorFeatures |
| Block            | Storage Building | 6 to 10 Spaces | Smoke/Fire Alarm |
| Frame/Wood       | Truck Door       | Paved          | Storage          |