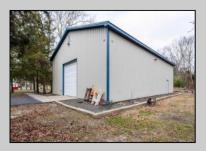

## **COMMENTS**

Location, Location, Location !!!!! New Absecon Commerical Rental Property available for lease +/- 1,500 sf office/professional & 2400 sf of warehouse. The building has a reception area with seating along with 2 private offices, conference room & kitchen. There is also 2400 Sq Ft of warehouse space with one garage door and 16\' +/- ceilings along with 1000 sq ft mezzanine. Outside has a private driveway for the warehouse overhead door and a private parking lot with 8+ parking. This high traffic location close to white horse pike and fire road intersection and in close proximity to the Atlantic City International Airport, Stockton College, & AtlantiCare Mainland Hospital Being offered at \$4,200 renter is responsible for utilities and landscaping for the office and warehouse.

## PROPERTY DETAILS

| Exterior   | OutsideFeatures  | ParkingGarage  | InteriorFeatures |
|------------|------------------|----------------|------------------|
| Block      | Storage Building | 6 to 10 Spaces | Smoke/Fire Alarm |
| Frame/Wood | Truck Door       | Paved          | Storage          |
| Vinyl      |                  |                |                  |