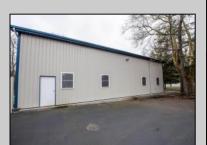

## **COMMENTS**

Location, Location, Location !!!!! New Absecon Commerical Rental Property available for lease +/- 1,500 sf office/professional & 2400 sf of warehouse. The building has a reception area with seating along with 2 private offices, conference room & kitchen. There is also 2400 Sq Ft of warehouse space with one garage door and 16\' +/- ceilings along with 1000 sq ft mezzanine. Outside has a private driveway for the warehouse overhead door and a private parking lot with 8+ parking. This high traffic location close to white horse pike and fire road intersection and in close proximity to the Atlantic City International Airport, Stockton College, & AtlantiCare Mainland Hospital Being offered at \$4,200 renter is responsible for utilities and landscaping for the office and warehouse.

## PROPERTY DETAILS

| Exterior   | OutsideFeatures  | ParkingGarage  | InteriorFeatures |
|------------|------------------|----------------|------------------|
| Block      | Storage Building | 6 to 10 Spaces | Smoke/Fire Alarm |
| Frame/Wood | Truck Door       | Paved          | Storage          |
| Vinyl      |                  |                |                  |