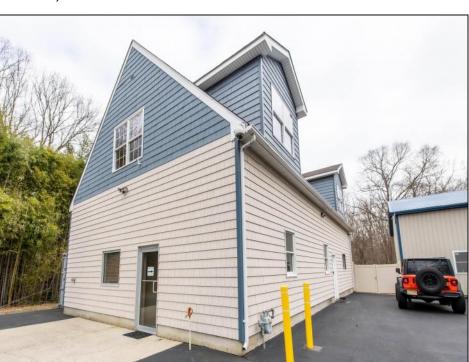

## **COMMENTS**

Location, Location, Location !!!!! New Absecon Commerical Rental Property available for lease +/- 1,500 sf office/professional & 2400 sf of warehouse. The building has a reception area with seating along with 2 private offices, conference room & kitchen. There is also 2400 Sq Ft of warehouse space with one garage door and 16\' +/- ceilings along with 1000 sq ft mezzanine. Outside has a private driveway for the warehouse overhead door and a private parking lot with 8+ parking. This high traffic location close to white horse pike and fire road intersection and in close proximity to the Atlantic City International Airport, Stockton College, & AtlantiCare Mainland Hospital Being offered at \$4,200 renter is responsible for utilities and landscaping for the office and warehouse.