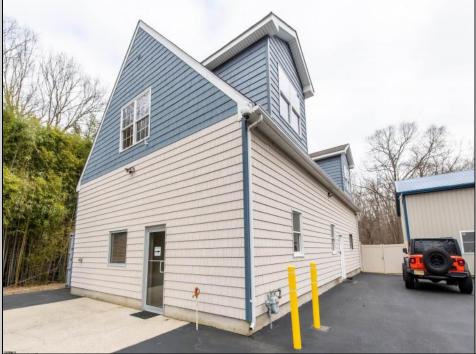

## COMMENTS

Location, Location, Location !!!!! New Absecon Commerical Rental Property available for lease +/- 1,500 sf office/professional & 2400 sf of warehouse. The building has a reception area with seating along with 2 private offices, conference room & kitchen. There is also 2400 Sq Ft of warehouse space with one garage door and 16\' +/- ceilings along with 1000 sq ft mezzanine. Outside has a private driveway for the warehouse overhead door and a private parking lot with 8+ parking. This high traffic location close to white horse pike and fire road intersection and in close proximity to the Atlantic City International Airport, Stockton College, & AtlantiCare Mainland Hospital Being offered at \$4,200 renter is responsible for utilities and landscaping for the office and warehouse.