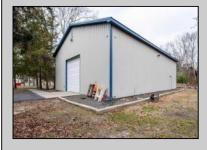

## COMMENTS

Location, Location, Location !!!!! New Absecon Commerical Rental Property available for lease +/- 1,500 sf office/professional & 2400 sf of warehouse. The building has a reception area with seating along with 2 private offices, conference room & kitchen. There is also 2400 Sq Ft of warehouse space with one garage door and 16\' +/- ceilings along with 1000 sq ft mezzanine. Outside has a private driveway for the warehouse overhead door and a private parking lot with 8+ parking. This high traffic location close to white horse pike and fire road intersection and in close proximity to the Atlantic City International Airport, Stockton College, & AtlantiCare Mainland Hospital Being offered at \$4,200 renter is responsible for utilities and landscaping for the office and warehouse.

## PROPERTY DETAILS OutsideFeatures ParkingGar Storage Building 6 to 10 Spa

Truck Door

Heating

Gas-Natural

ParkingGarage 6 to 10 Spaces Paved

Paved

Cooling Central Wall Units

Ask for Colin Halliday Berger Realty Inc 1670 Boardwalk, Ocean City Call: 609-391-0500 Email to: ceh@bergerrealty.com