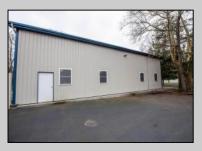

## COMMENTS

Location, Location, Location !!!!! New Absecon Commerical Rental Property available for lease +/- 1,500 sf office/professional & 2400 sf of warehouse. The building has a reception area with seating along with 2 private offices, conference room & kitchen. There is also 2400 Sq Ft of warehouse space with one garage door and 16\' +/- ceilings along with 1000 sq ft mezzanine. Outside has a private driveway for the warehouse overhead door and a private parking lot with 8+ parking. This high traffic location close to white horse pike and fire road intersection and in close proximity to the Atlantic City International Airport, Stockton College, & AtlantiCare Mainland Hospital Being offered at \$4,200 renter is responsible for utilities and landscaping for the office and warehouse.

## PROPERTY DETAILS OutsideFeatures ParkingGar Storage Building 6 to 10 Spa

Truck Door

Heating

Gas-Natural

ParkingGarage 6 to 10 Spaces Paved

Paved

Cooling Central Wall Units

Ask for Colin Halliday Berger Realty Inc 1670 Boardwalk, Ocean City Call: 609-391-0500 Email to: ceh@bergerrealty.com