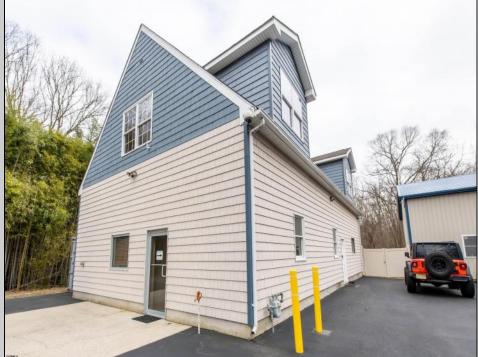

## COMMENTS

Location, Location, Location !!!!! New Absecon Commerical Rental Property available for lease +/- 1,500 sf office/professional & 2400 sf of warehouse. The building has a reception area with seating along with 2 private offices, conference room & kitchen. There is also 2400 Sq Ft of warehouse space with one garage door and 16\' +/- ceilings along with 1000 sq ft mezzanine. Outside has a private driveway for the warehouse overhead door and a private parking lot with 8+ parking. This high traffic location close to white horse pike and fire road intersection and in close proximity to the Atlantic City International Airport, Stockton College, & AtlantiCare Mainland Hospital Being offered at \$4,200 renter is responsible for utilities and landscaping for the office and warehouse.

**PROPERTY DETAILS** 

Exterior Block Frame/Wood Vinyl

Basement

Slab