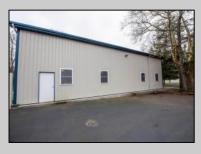

## COMMENTS

Location, Location, Location !!!!! New Absecon Commerical Rental Property available for lease +/- 1,500 sf office/professional & 2400 sf of warehouse. The building has a reception area with seating along with 2 private offices, conference room & kitchen. There is also 2400 Sq Ft of warehouse space with one garage door and 16\' +/- ceilings along with 1000 sq ft mezzanine. Outside has a private driveway for the warehouse overhead door and a private parking lot with 8+ parking. This high traffic location close to white horse pike and fire road intersection and in close proximity to the Atlantic City International Airport, Stockton College, & AtlantiCare Mainland Hospital Being offered at \$4,200 renter is responsible for utilities and landscaping for the office and warehouse.

**PROPERTY DETAILS** 

Exterior Block Frame/Wood Vinyl

Basement

Slab

## OutsideFeaturesPaStorage Building6Truck DoorPa

Heating

Gas-Natural

ParkingGarage 6 to 10 Spaces Paved

Cooling Central Wall Units Sowor

Storage

Sewer Public Sewer

InteriorFeatures