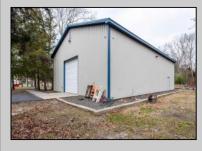

## COMMENTS

Location, Location, Location !!!!! New Absecon Commerical Rental Property available for lease +/- 1,500 sf office/professional & 2400 sf of warehouse. The building has a reception area with seating along with 2 private offices, conference room & kitchen. There is also 2400 Sq Ft of warehouse space with one garage door and 16\' +/- ceilings along with 1000 sq ft mezzanine. Outside has a private driveway for the warehouse overhead door and a private parking lot with 8+ parking. This high traffic location close to white horse pike and fire road intersection and in close proximity to the Atlantic City International Airport, Stockton College, & AtlantiCare Mainland Hospital Being offered at \$4,200 renter is responsible for utilities and landscaping for the office and warehouse.

**PROPERTY DETAILS** 

Exterior Block Frame/Wood Vinyl

Basement

Slab

## OutsideFeaturesPaStorage Building6Truck DoorPa

Heating

Gas-Natural

ParkingGarage 6 to 10 Spaces Paved

Cooling Central Wall Units Sowor

Storage

Sewer Public Sewer

InteriorFeatures