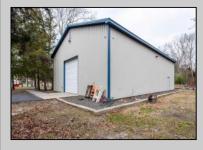

## COMMENTS

Location, Location, Location !!!!! New Absecon Commerical Rental Property available for lease +/- 1,500 sf office/professional & 2400 sf of warehouse. The building has a reception area with seating along with 2 private offices, conference room & kitchen. There is also 2400 Sq Ft of warehouse space with one garage door and 16\' +/- ceilings along with 1000 sq ft mezzanine. Outside has a private driveway for the warehouse overhead door and a private parking lot with 8+ parking. This high traffic location close to white horse pike and fire road intersection and in close proximity to the Atlantic City International Airport, Stockton College, & AtlantiCare Mainland Hospital Being offered at \$4,200 renter is responsible for utilities and landscaping for the office and warehouse.