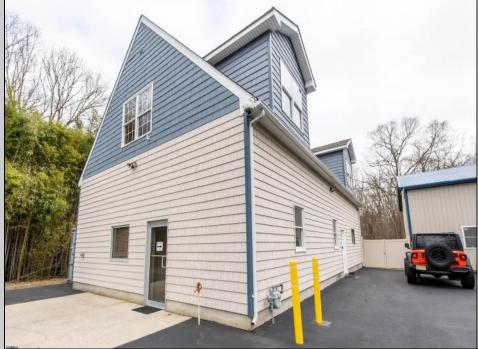

## COMMENTS

Location, Location, Location !!!!! New Absecon Commerical Rental Property available for lease +/- 1,500 sf office/professional & 2400 sf of warehouse. The building has a reception area with seating along with 2 private offices, conference room & kitchen. There is also 2400 Sq Ft of warehouse space with one garage door and 16\' +/- ceilings along with 1000 sq ft mezzanine. Outside has a private driveway for the warehouse overhead door and a private parking lot with 8+ parking. This high traffic location close to white horse pike and fire road intersection and in close proximity to the Atlantic City International Airport, Stockton College, & AtlantiCare Mainland Hospital Being offered at \$4,200 renter is responsible for utilities and landscaping for the office and warehouse.