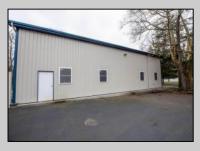

## COMMENTS

Location, Location, Location !!!!! New Absecon Commerical Rental Property available for lease +/- 1,500 sf office/professional & 2400 sf of warehouse. The building has a reception area with seating along with 2 private offices, conference room & kitchen. There is also 2400 Sq Ft of warehouse space with one garage door and 16\' +/- ceilings along with 1000 sq ft mezzanine. Outside has a private driveway for the warehouse overhead door and a private parking lot with 8+ parking. This high traffic location close to white horse pike and fire road intersection and in close proximity to the Atlantic City International Airport, Stockton College, & AtlantiCare Mainland Hospital Being offered at \$4,200 renter is responsible for utilities and landscaping for the office and warehouse.